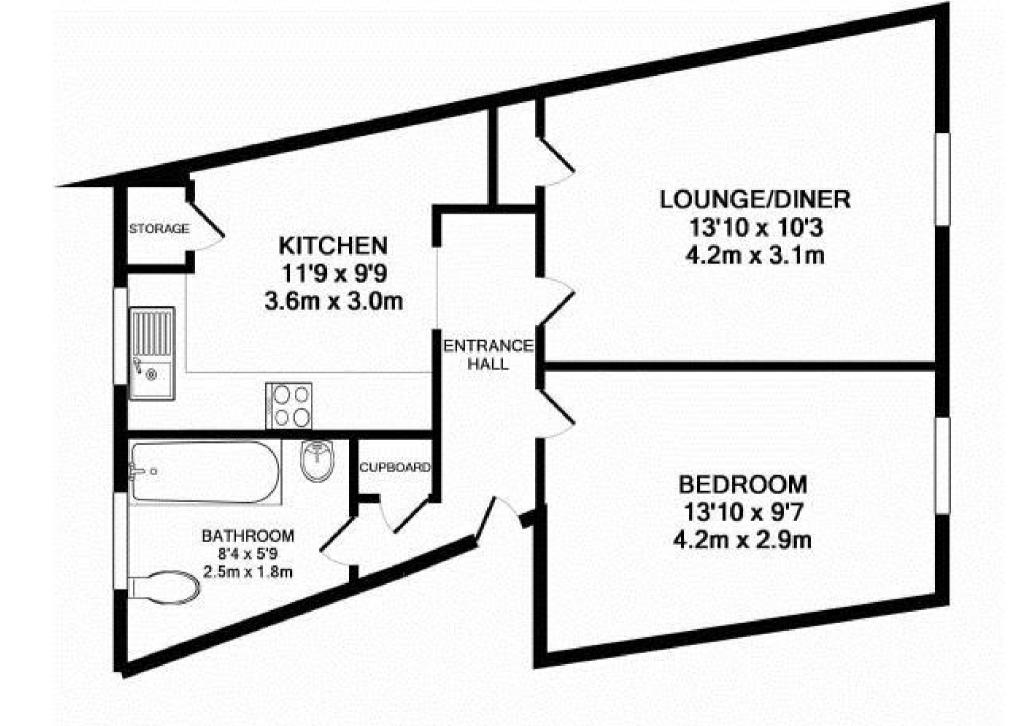

## Accommodation

Lounge/Diner  $4.20 \times 3.10$ 

Kitchen  $3.60 \times 3.00$ 

**Bedroom** 4.20 x 2.90

Bathroom  $2.50 \times 1.80$ 

Deposit required is £1,038.46
Tandridge District - Council Tax Band Tax Band B

## Call Shirley 020 86546077 ■ cubittandwest.co.uk

TOTAL APPROX. FLOOR AREA 538 SQ.FT. (50.0 SQ.M.)