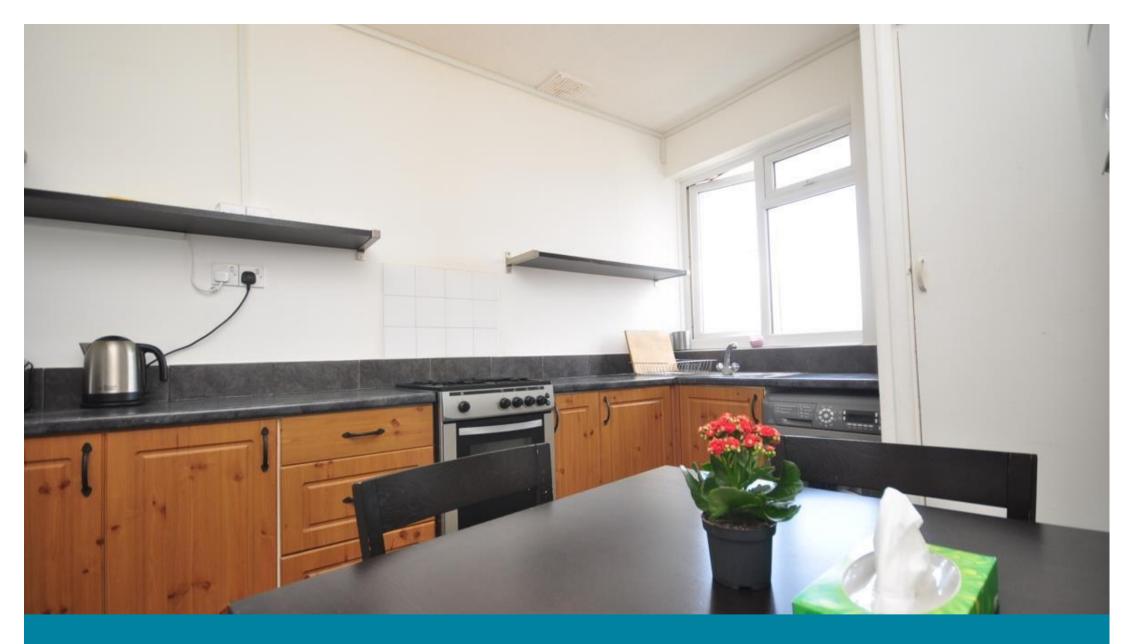

## Accommodation

Lounge/Diner  $4.20 \times 3.10$ 

Kitchen  $3.60 \times 3.00$ 

**Bedroom** 4.20 x 2.90

Bathroom  $2.50 \times 1.80$ 

Deposit required is £1,038.46
Tandridge District - Council Tax Band Tax Band B