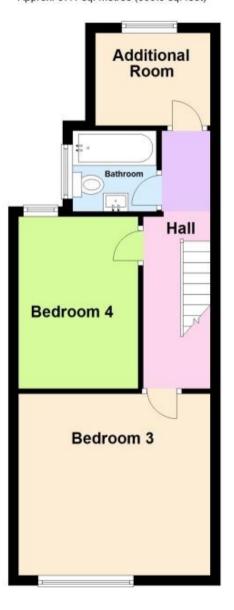

## Accommodation

**Bedroom One** 12'7-9'8

**Bedroom Two** 11'9-9'1

**Bedroom Three** 12'10-12'10

Bedroom Four 11'5-7'8

Additional Room 7'10-6'1

**Kitchen** 11'4-7'8

**Bathroom** 5'3-5'5

**Shower Room** 8'11-3'10 Additional Room 8'11-5'1

www.cubittandwest.co.uk/renting/tenancy-fees-individuals/

## **Ground Floor**

Approx. 43.4 sq. metres (466.8 sq. feet)

First Floor
Approx. 37.1 sq. metres (399.5 sq. feet)