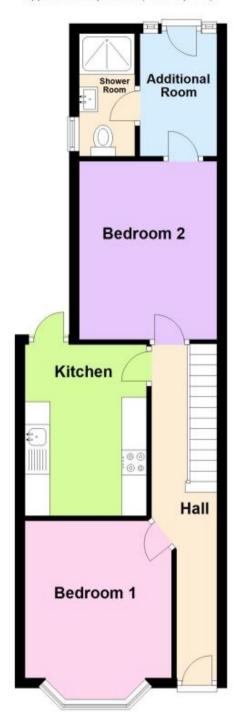

## Accommodation

**Bedroom One** 12'7-9'8

**Bedroom Two** 11'9-9'1

**Bedroom Three** 12'10-12'10

Bedroom Four 11'5-7'8

Additional Room 7'10-6'1

**Kitchen** 11'4-7'8

**Bathroom** 5'3-5'5

**Shower Room** 8'11-3'10 Additional Room 8'11-5'1

www.cubittandwest.co.uk/renting/tenancy-fees-individuals/

## **Ground Floor**

Approx. 43.4 sq. metres (466.8 sq. feet)

First Floor
Approx. 37.1 sq. metres (399.5 sq. feet)