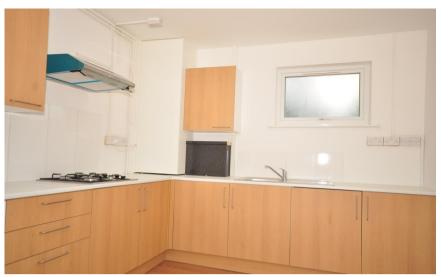

#### Accommodation

Hallway

**Lounge** 3.57x3.40

**Kitchen** 3.74×3.52

**Bedroom 1** 3.54x3.37

**Bedroom 2** 3.56x2.68

**Bathroom** 

**Utility Room** 