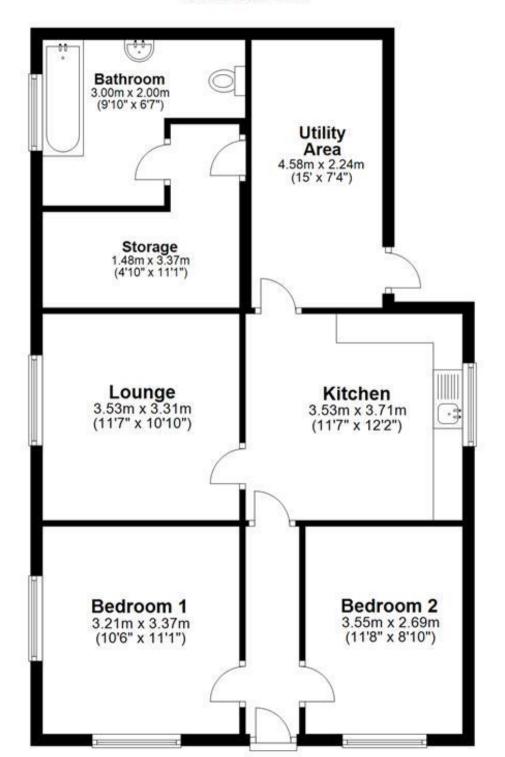

#### Accommodation

Hallway

**Lounge** 3.57x3.40

**Kitchen** 3.74×3.52

**Bedroom 1** 3.54x3.37

**Bedroom 2** 3.56x2.68

**Bathroom** 

**Utility Room** 

## **Ground Floor**