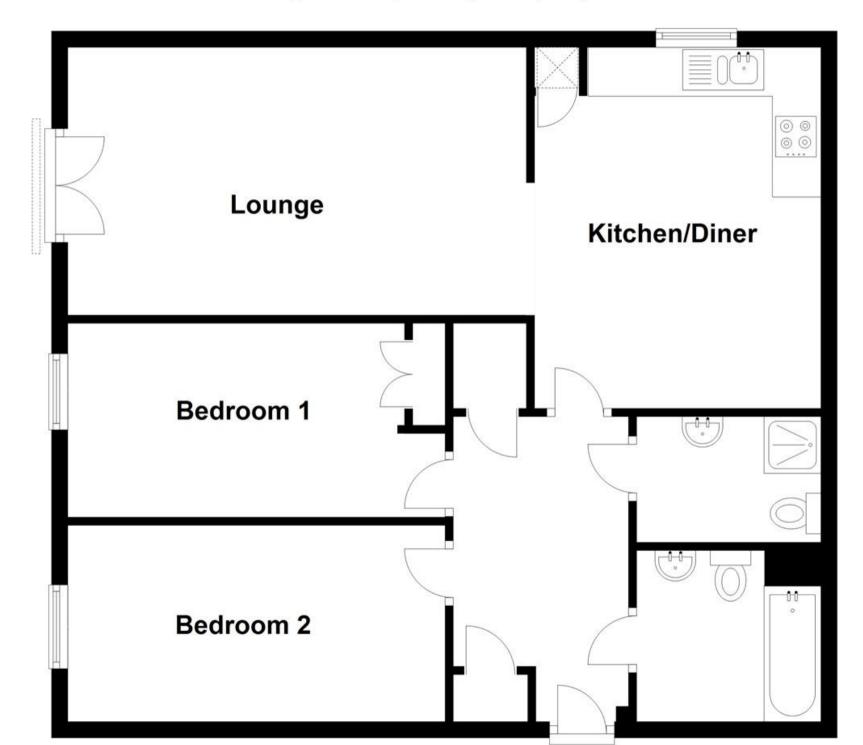

## Accommodation

Kitchen/Diner  $4.45 \times 3.66$ Lounge Area  $5.57 \times 3.15$ Bedroom 1  $4.63 \times 2.49$ Bedroom 2  $4.63 \times 2.40$ Bathroom  $2.26 \times 2.11$ Shower Room  $2.26 \times 1.60$ 

## **Ground Floor**

Approx. 76.7 sq. metres (826.0 sq. feet)