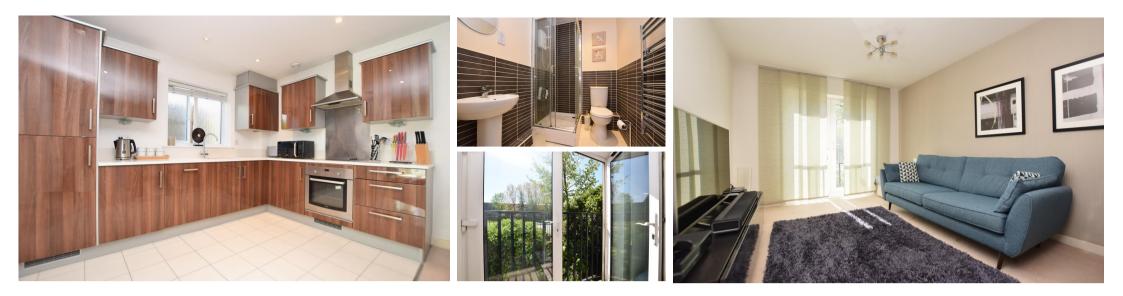

## Accommodation

Kitchen/Diner  $4.45 \times 3.66$ Lounge Area  $5.57 \times 3.15$ Bedroom 1  $4.63 \times 2.49$ Bedroom 2  $4.63 \times 2.40$ Bathroom  $2.26 \times 2.11$ Shower Room  $2.26 \times 1.60$ 