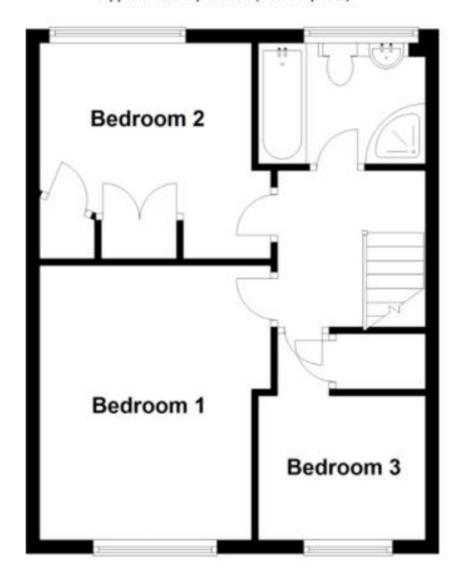

### Accommodation

**Entrance Hall** 

Lounge  $4.98 \times 3.30$ 

Dining Area  $3.69 \times 3.08$ 

Kitchen  $3.18 \times 2.08$ 

Stairs & Landing

**Bedroom 1**  $3.97 \times 3.08$ 

**Bedroom 2** 3.30 x 3.15

**Bedroom 3**  $2.47 \times 2.08$ 

Bathroom  $1.72 \times 2.44$ 

Garage

Garden

# First Floor

Approx. 40.9 sq. metres (440.1 sq. feet)