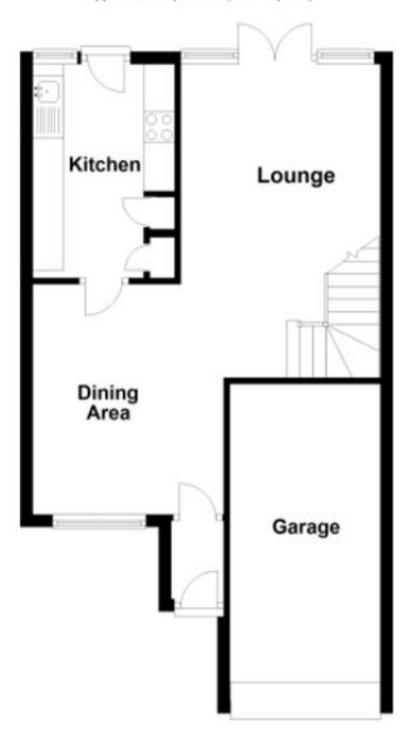

### Accommodation

**Entrance Hall** 

Lounge  $4.98 \times 3.30$ 

Dining Area  $3.69 \times 3.08$ 

Kitchen  $3.18 \times 2.08$ 

Stairs & Landing

**Bedroom 1**  $3.97 \times 3.08$ 

**Bedroom 2** 3.30 x 3.15

**Bedroom 3**  $2.47 \times 2.08$ 

Bathroom  $1.72 \times 2.44$ 

Garage

Garden

## **Ground Floor**

Approx. 49.5 sq. metres (532.9 sq. feet)