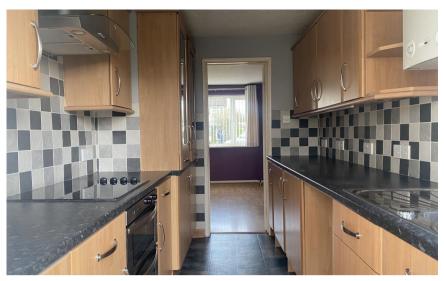

### Accommodation

**Entrance Hall** 

Lounge  $4.98 \times 3.30$ 

Dining Area  $3.69 \times 3.08$ 

Kitchen  $3.18 \times 2.08$ 

Stairs & Landing

**Bedroom 1**  $3.97 \times 3.08$ 

**Bedroom 2** 3.30 x 3.15