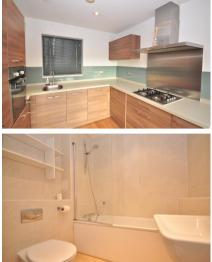

## Accommodation

Kitchen/Lounge 6.9 x 3.3m Bedroom 2 3.3 x 2.5m Bedroom 1 3.2 x 5m En-suite 2.2 x 1.4m Bathroom 2 x 1.8m