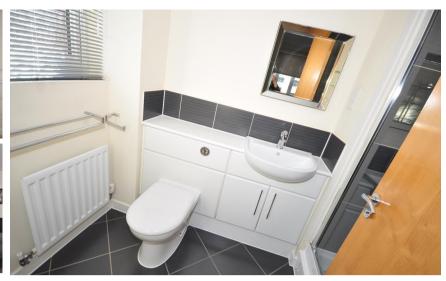

## Accommodation

**Communal Hallway & Stairs** 

**Entrance Hallway** 

Lounge & Dining Area 5.76x3.63

**Kitchen** 2.45x1.86

**Bedroom 1** 3.93x3.79

**En Suite Shower** 

**Bedroom 2** 3.19x3.14

Bathroom

**Allocated Parking** 