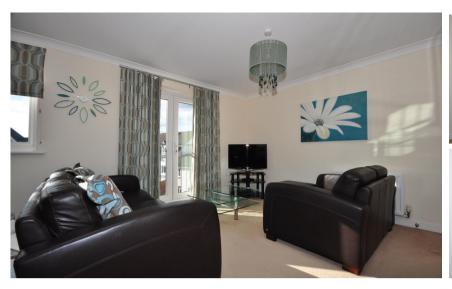

## Accommodation

**Communal Hallway & Stairs** 

**Entrance Hallway** 

Lounge & Dining Area 5.76x3.63

**Kitchen** 2.45x1.86

**Bedroom 1** 3.93x3.79

**En Suite Shower** 

**Bedroom 2** 3.19x3.14