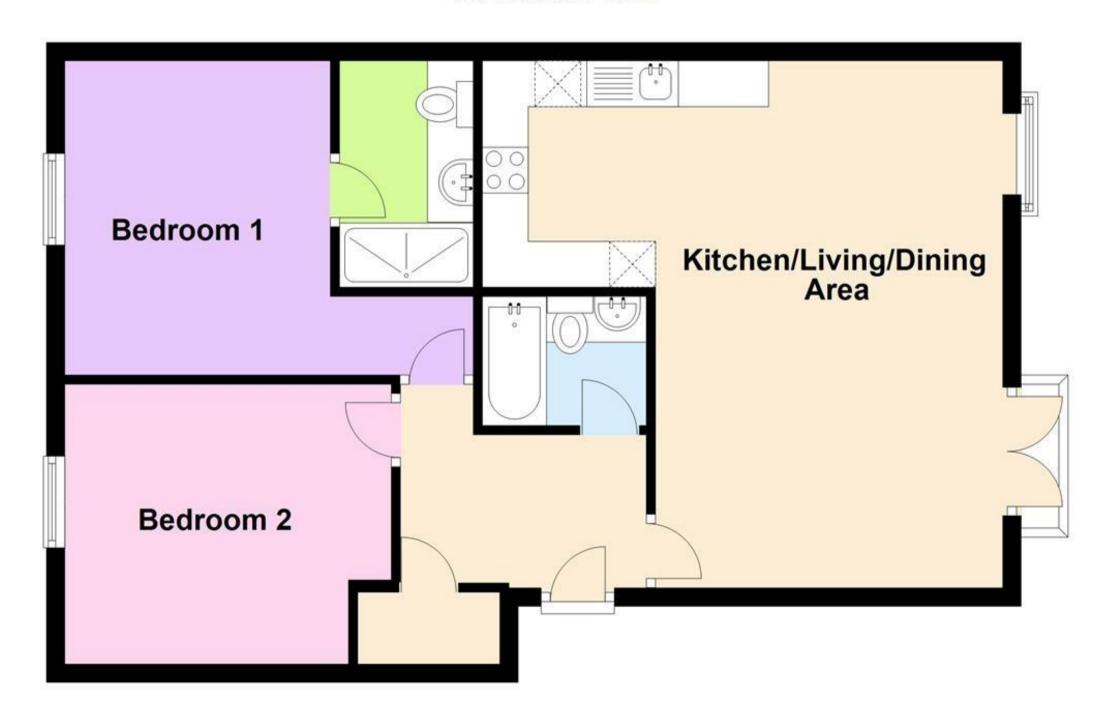

## Accommodation

**Communal Hallway & Stairs** 

**Entrance Hallway** 

Lounge & Dining Area 5.76x3.63

**Kitchen** 2.45x1.86

**Bedroom 1** 3.93x3.79

**En Suite Shower** 

**Bedroom 2** 3.19x3.14

Bathroom

**Allocated Parking** 

## **Ground Floor**