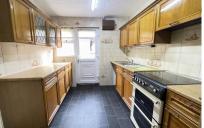

## **Accommodation**

**Entrance Hall** 

**Lounge** 6.08 x 3.82

**Dining Room**  $3.3 \times 2.95$ 

Kitchen  $3.3 \times 2.55$ 

**Bedroom 1** 4.29 x 3.35

**En-suite Shower Room** 

**Bedroom 2** 3.82 x 2.67