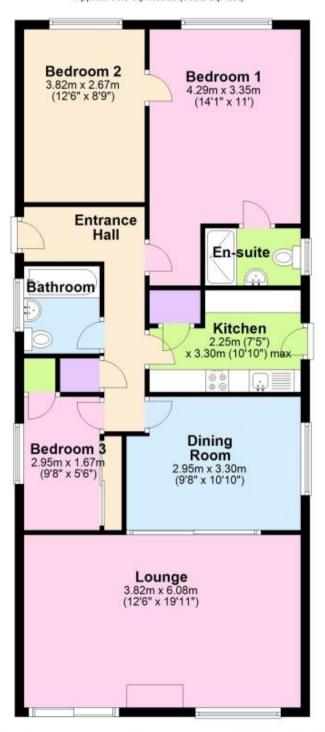

## **Accommodation**

**Entrance Hall** 

**Lounge** 6.08 x 3.82

**Dining Room**  $3.3 \times 2.95$ 

Kitchen  $3.3 \times 2.55$ 

**Bedroom 1** 4.29 x 3.35

**En-suite Shower Room** 

**Bedroom 2** 3.82 x 2.67

**Bedroom 3** 2.95 x 1.67

**Bathroom** 

Front/Rear Gardens

**Driveway** 

Large Shed with Power/Light

## **Ground Floor**

Approx. 89.8 sq. metres (966.8 sq. feet)

Total area: approx. 89.8 sq. metres (966.8 sq. feet)