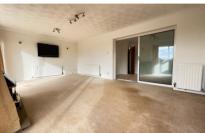

## **Accommodation**

**Entrance Hall** 

**Lounge** 6.08 x 3.82

**Dining Room**  $3.3 \times 2.95$ 

Kitchen  $3.3 \times 2.55$ 

**Bedroom 1** 4.29 x 3.35

**En-suite Shower Room** 

**Bedroom 2** 3.82 x 2.67