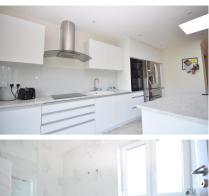

## Accommodation

Kitchen/diner  $6.53 \times 6.53$ 

**Lounge**  $5.44 \times 3.20$ 

**Bedroom 1** 4.24 x 3.13

**Bedroom 2** 4.09 x 3.20

**Bathroom** 

**Bedroom 3** 3.81 x 3.56

**Bedroom 4** 3.63 x 3.56