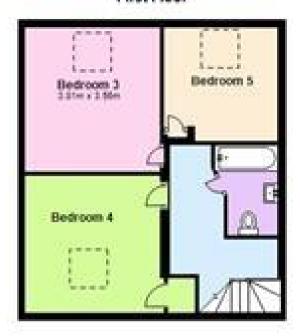

## Accommodation

Kitchen/diner  $6.53 \times 6.53$ 

**Lounge**  $5.44 \times 3.20$ 

**Bedroom 1** 4.24 x 3.13

**Bedroom 2** 4.09 x 3.20

**Bathroom** 

**Bedroom 3** 3.81 x 3.56

**Bedroom 4** 3.63 x 3.56

**Bedroom 5** 3.00 x 3.00

# First Floor