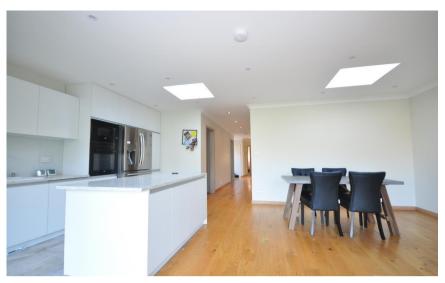

## Accommodation

Kitchen/diner  $6.53 \times 6.53$ 

**Lounge**  $5.44 \times 3.20$ 

**Bedroom 1** 4.24 x 3.13

**Bedroom 2** 4.09 x 3.20

**Bathroom** 

**Bedroom 3** 3.81 x 3.56

**Bedroom 4** 3.63 x 3.56