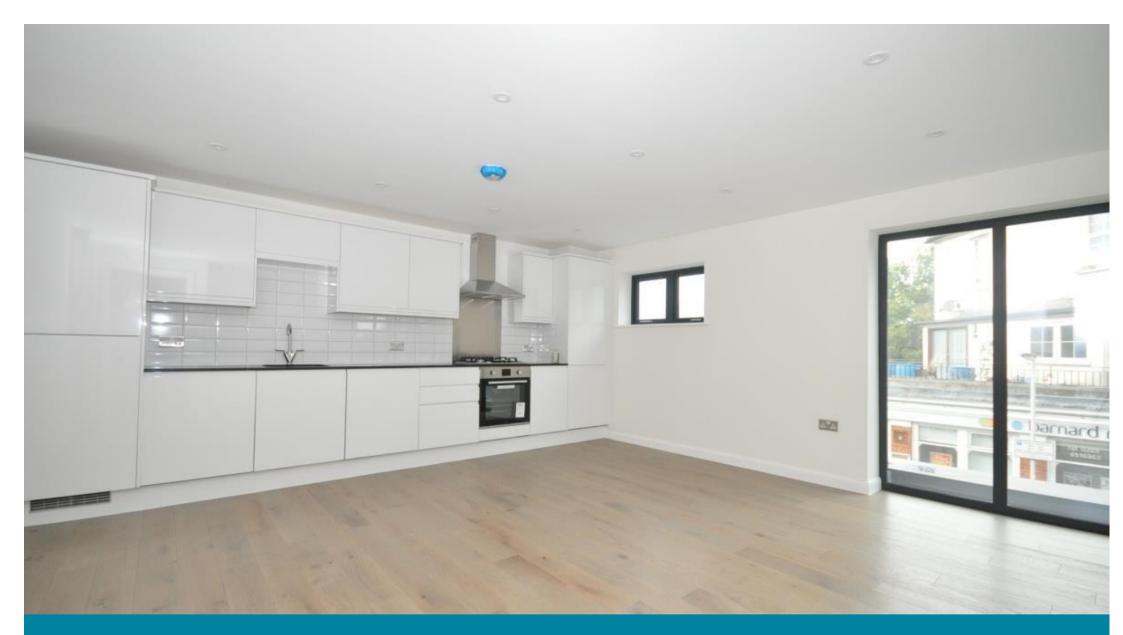

## **Main Features**

- Available Now
- Brand New
- Two Double Bedroom
- Lounge/Diner/Kitchenette
- Close to Amenities
- Close To Sanderstead Station

Deposit required is £1,615.38 Croydon London - Council Tax Band N/A

## Accommodation

Entrance Hall Lounge/Diner/Kitchenette 6.28 × 4.85 Bedroom 1 4.37 × 3.23 Bedroom 2 3.61 × 3.55 Bathroom Balcony

First Floor Approx. 69.4 sq. metres (746.8 sq. feet)

Total area: approx. 69.4 sq. metres (746.8 sq. feet)