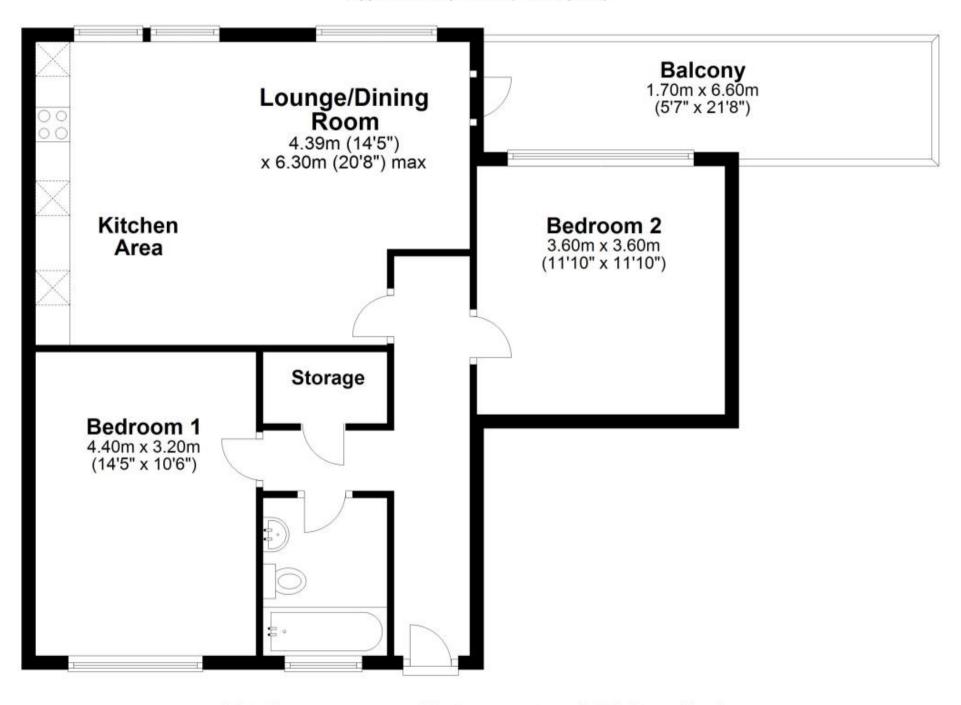

## Accommodation

Entrance Hall Lounge/Diner/Kitchenette 6.28 × 4.85 Bedroom 1 4.37 × 3.23 Bedroom 2 3.61 × 3.55 Bathroom Balcony

First Floor Approx. 69.4 sq. metres (746.8 sq. feet)

Total area: approx. 69.4 sq. metres (746.8 sq. feet)