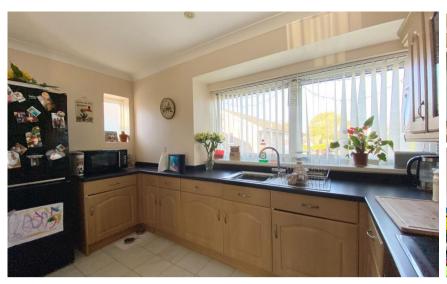

### Accommodation

Hallway

Kitchen  $3.1 \times 2.7$ 

**Lounge Dining Room**  $4.9 \times 3.3$ 

**Bedroom 1**  $3.9 \times 3.4$ 

**Bedroom 2** 3.4 x 2.9

**Bathroom** 

WC