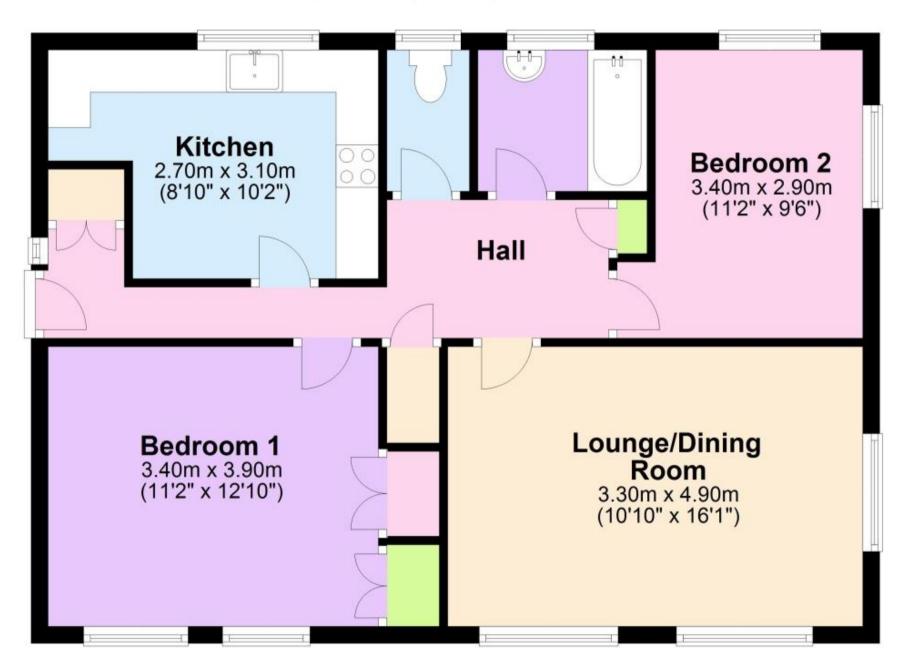

### Accommodation

Hallway

Kitchen  $3.1 \times 2.7$ 

**Lounge Dining Room**  $4.9 \times 3.3$ 

**Bedroom 1**  $3.9 \times 3.4$ 

**Bedroom 2** 3.4 x 2.9

**Bathroom** 

WC

# **First Floor**

Approx. 66.5 sq. metres (716.3 sq. feet)

Total area: approx. 66.5 sq. metres (716.3 sq. feet)