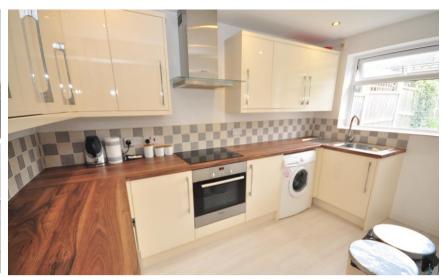

## Accommodation

**Lounge** 3.6 x 7.4m

**Kitchen**  $4.9 \times 3.5 \text{m}$ 

**Sun Room** 5.3 x 3m

**Bedroom** 3.1 x 3m

**Bedroom** 3 x 4.2m

**Bedroom** 2.6 x 3.2m

**Bathroom**  $2.5 \times 1.5 \text{m}$ 