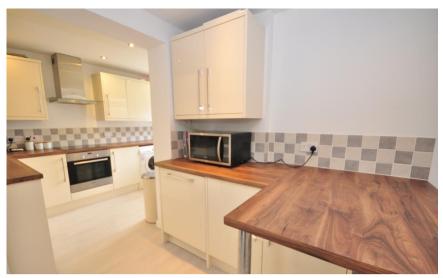

## Accommodation

**Lounge** 3.6 x 7.4m

**Kitchen**  $4.9 \times 3.5 \text{m}$ 

**Sun Room** 5.3 x 3m

**Bedroom** 3.1 x 3m

**Bedroom** 3 x 4.2m

**Bedroom** 2.6 x 3.2m

**Bathroom**  $2.5 \times 1.5 \text{m}$ 