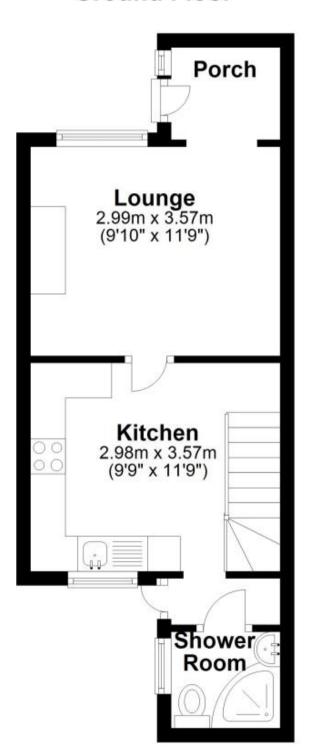

### Accommodation

**Entrance Porch** 

**Lounge** 3.57 x 2.99

 $\textbf{kitchen} \ \ 3.57 \times 2.98$ 

**Shower Room** 

Landing

**Bedroom 1**  $3.54 \times 2.98$ 

**Bedroom 2** 3.02 x 2.7

# **Ground Floor**