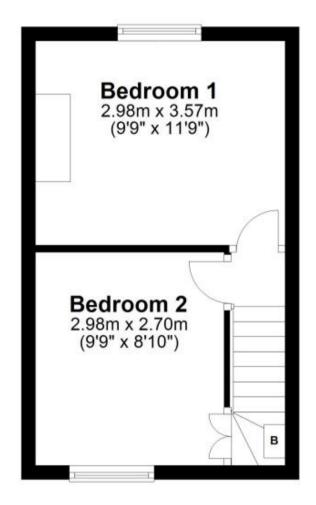

### Accommodation

**Entrance Porch** 

**Lounge** 3.57 x 2.99

 $\textbf{kitchen} \ \ 3.57 \times 2.98$ 

**Shower Room** 

Landing

**Bedroom 1**  $3.54 \times 2.98$ 

**Bedroom 2** 3.02 x 2.7

# **First Floor**