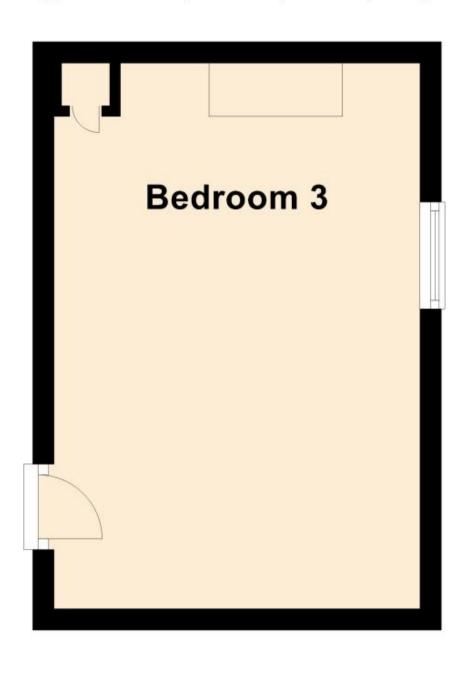

### Accommodation

Hallway **Bedroom 3** 5.03x3.49 Communal Kitchen 3.70x3.10 **Communal Bathroom Communal WC Communal Garden** 

Renting a property is a big commitment and we recommend that you visit the local authority website and these websites which offer helpful information and advice about letting

# **First Floor**

Approx. 17.5 sq. metres (188.7 sq. feet)

Total area: approx. 17.5 sq. metres (188.7 sq. feet)