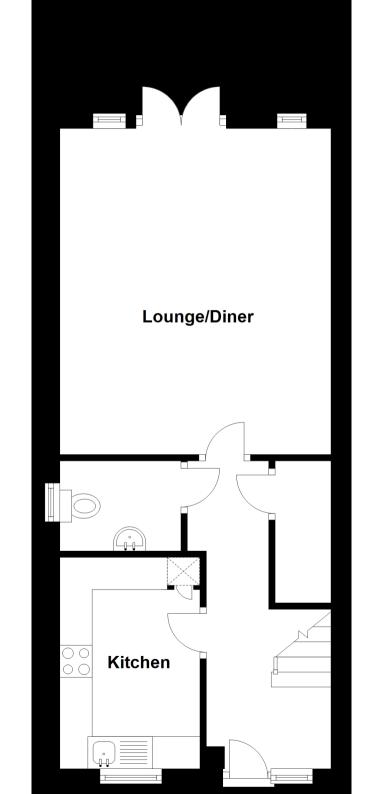

## Accommodation

**Kitchen** 3.18x2.06

Lounge/Diner 5.26x4.14

WC

Bedroom One 3.51x3.08

**Bedroom Two** 4.17x3.08

**Bedroom Three** 3.66x3.25

Bedroom Four  $2.97 \times 1.98$ 