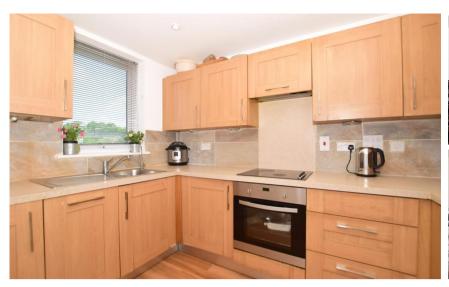

## Accommodation

**Kitchen** 3.18x2.06

Lounge/Diner 5.26x4.14

WC

Bedroom One 3.51x3.08

**Bedroom Two** 4.17x3.08

**Bedroom Three** 3.66x3.25

Bedroom Four  $2.97 \times 1.98$ 