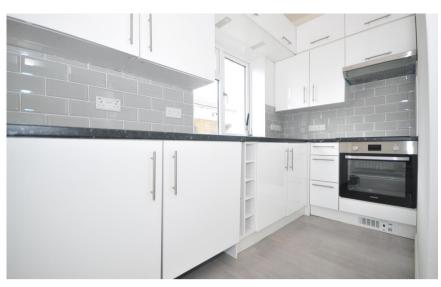

## Accommodation

Hallway

Kitchen Area 2.9m x 1.53m

**Living Room** 3.7m x 4.3m

**Bathroom** 1.67m x 1.94m

Bedroom One 3.94m x 2.4m

Bedroom Two 2.8m x 2.93m

**Sharded Driveway Communal Garden** 