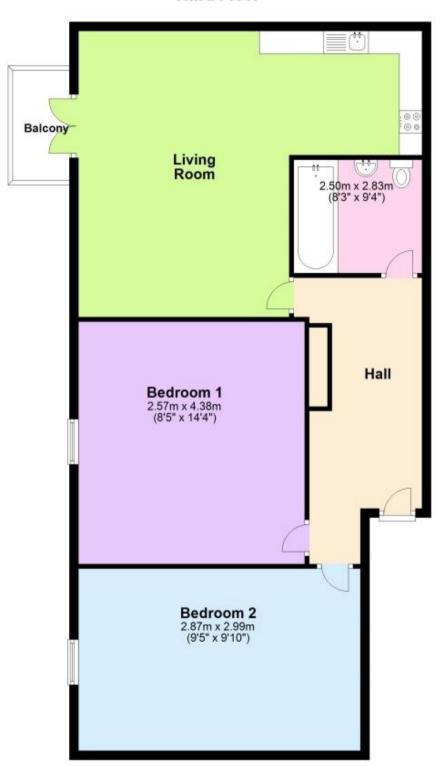

## Accommodation

Hallway

Kitchen Area 2.9m x 1.53m

**Living Room** 3.7m x 4.3m

**Bathroom** 1.67m x 1.94m

Bedroom One 3.94m x 2.4m

Bedroom Two 2.8m x 2.93m

**Sharded Driveway Communal Garden** 

## **Third Floor**