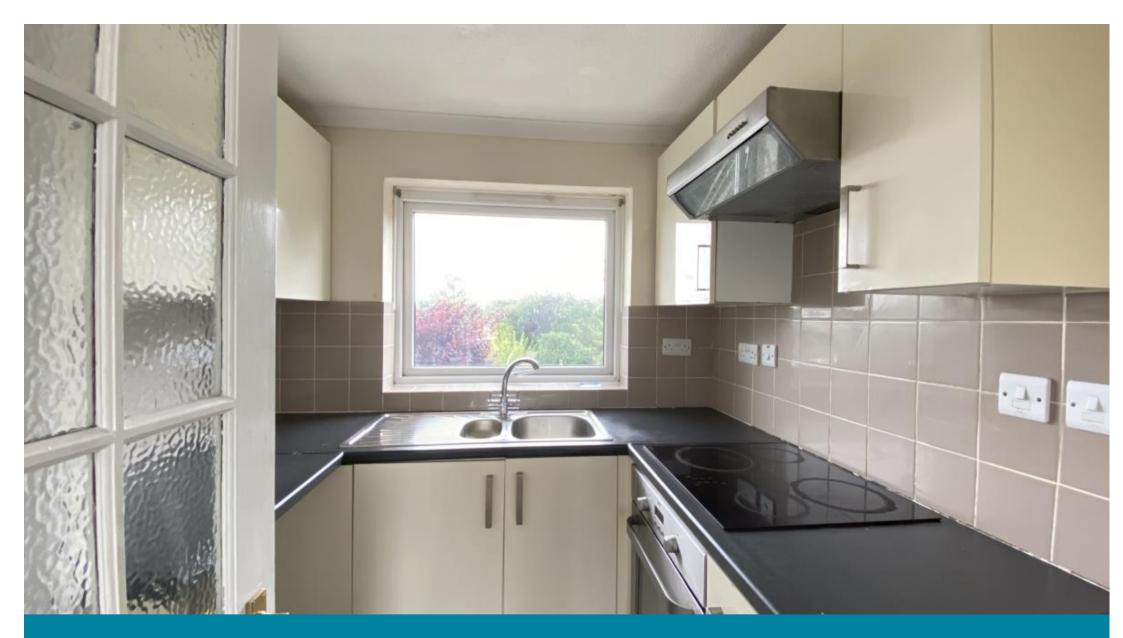

## Accommodation

Entrance Porch Lounge 4.24x3.86 Kitchen 2.18x2.15 Bedroom 1 3.18x3.00 Bedroom 2 3.00x2.48 Bathroom 1.95x1.68