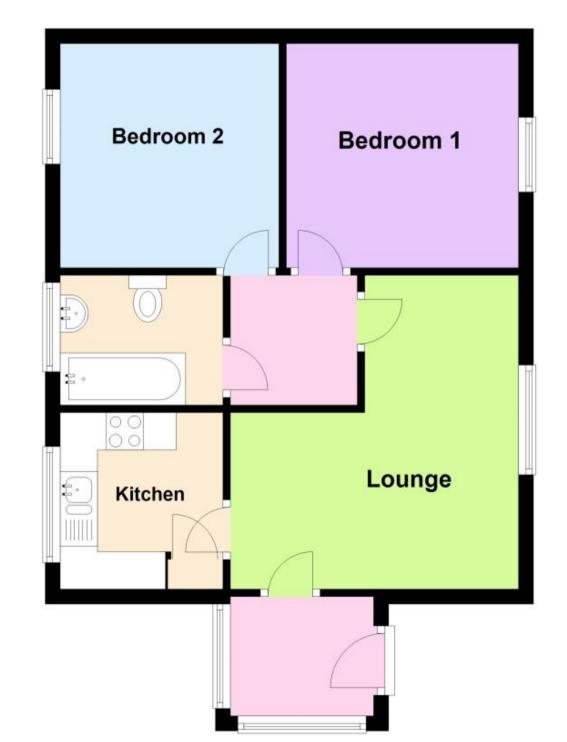

## Accommodation

Entrance Porch Lounge 4.24x3.86 Kitchen 2.18x2.15 Bedroom 1 3.18x3.00 Bedroom 2 3.00x2.48 Bathroom 1.95x1.68

## **First Floor**