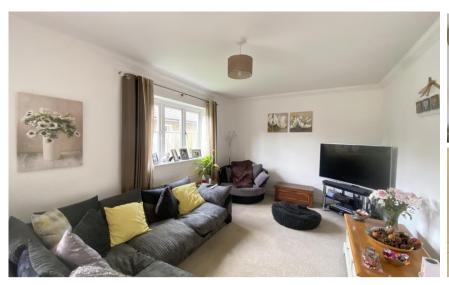

### Accommodation

**Entrance Hallway** 

Lounge/Dining Room 8.00x3.00

Kitchen/Breakfast Room 6.23x2.84

Cloakroom 1.89x.83

Stairs & Landing

Master Bedroom 4.81x2.90

En Suite Shower Room 2.11x1.80