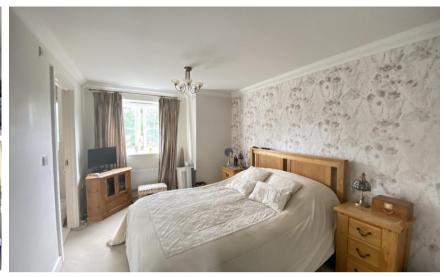

### Accommodation

**Entrance Hallway** 

Lounge/Dining Room 8.00x3.00

Kitchen/Breakfast Room 6.23x2.84

Cloakroom 1.89x.83

Stairs & Landing

Master Bedroom 4.81x2.90

En Suite Shower Room 2.11x1.80