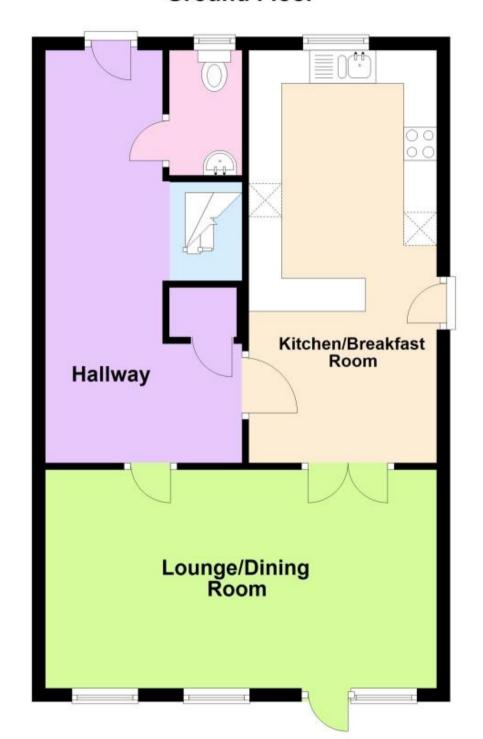

### Accommodation

**Entrance Hallway** 

Lounge/Dining Room 8.00x3.00

Kitchen/Breakfast Room 6.23x2.84

Cloakroom 1.89x.83

Stairs & Landing

Master Bedroom 4.81x2.90

En Suite Shower Room 2.11x1.80

## **Ground Floor**