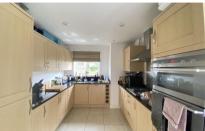

### Accommodation

**Entrance Hallway** 

Lounge/Dining Room 8.00x3.00

Kitchen/Breakfast Room 6.23x2.84

Cloakroom 1.89x.83

Stairs & Landing

Master Bedroom 4.81x2.90

En Suite Shower Room 2.11x1.80