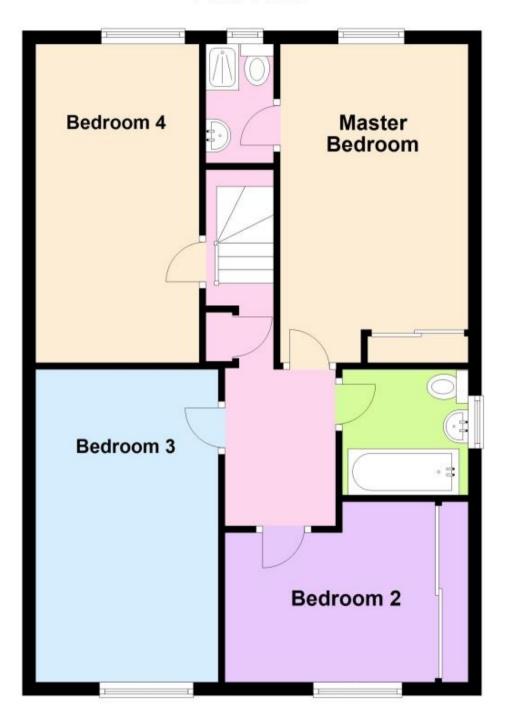

### Accommodation

**Entrance Hallway** 

Lounge/Dining Room 8.00x3.00

Kitchen/Breakfast Room 6.23x2.84

Cloakroom 1.89x.83

Stairs & Landing

Master Bedroom 4.81x2.90

En Suite Shower Room 2.11x1.80

**Bedroom 2** 5.00x1.70

**Bedroom 3** 4.45x3.28

**Bedroom 4** 3.30x3.30

Garden

Garage & Driveway

# **First Floor**