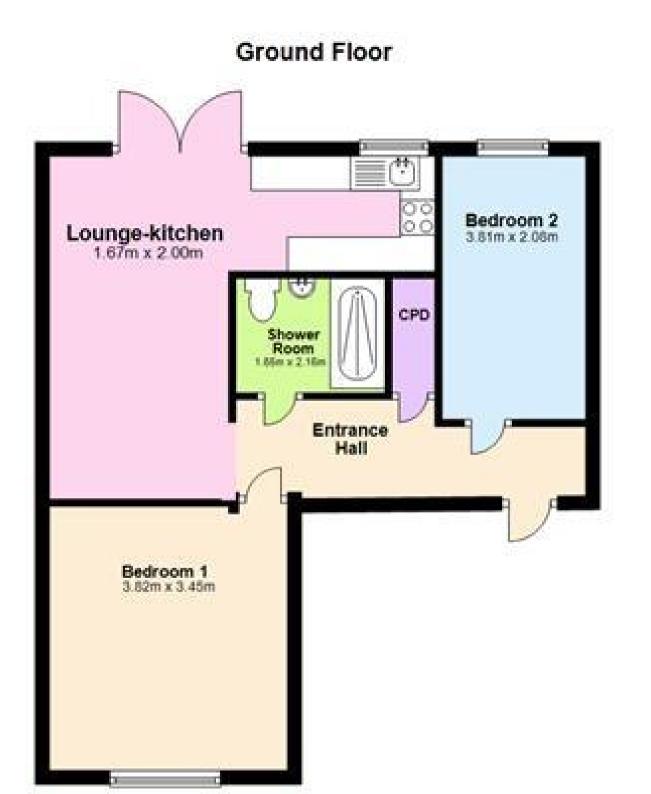

## **Main Features**

| 2 Bedroom bungalow                        |
|-------------------------------------------|
| Situated next to Brentwood Golf Club      |
| Unallocated off road parking              |
| 70ft Rear garden backing onto the 1st tee |
| Recently refurbished                      |
| Gas central heating                       |

## Accommodation

Bedroom 1 3.82 × 3.45 Bedroom 2 3.81 × 2.08 Lounge 5.58 × 4.96 Bathroom 2.15 × 1.65