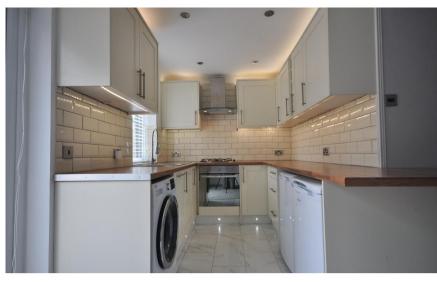

## **Main Features**

| 2 Bedroom bungalow                        |
|-------------------------------------------|
| Situated next to Brentwood Golf Club      |
| Unallocated off road parking              |
| 70ft Rear garden backing onto the 1st tee |
| Recently refurbished                      |
| Gas central heating                       |