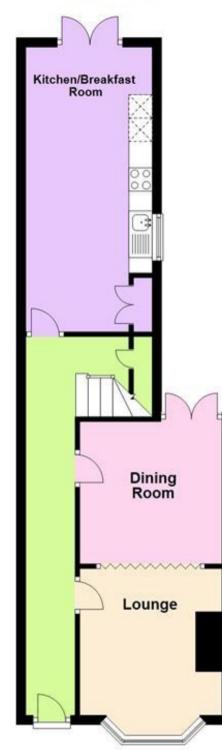

## Accommodation

Bedroom One 18'1-12'6 Bedroom Two 12'4-11'1 Bedroom Three 12'4-12'3 Bedroom Four 9'11-7'4 Lounge 12'4-11'2 Bathroom 15'1-6'9 Dining Room 12'3-11'2 Kitchen 22'11-9'11