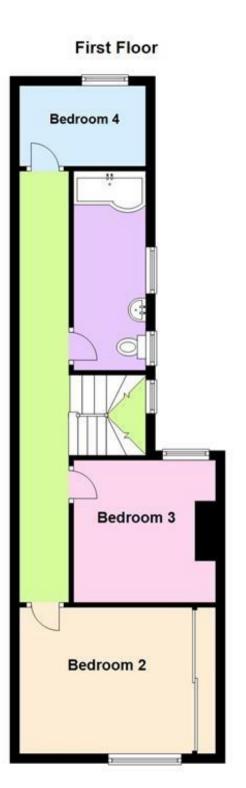

## Accommodation

Bedroom One 18'1-12'6 Bedroom Two 12'4-11'1 Bedroom Three 12'4-12'3 Bedroom Four 9'11-7'4 Lounge 12'4-11'2 Bathroom 15'1-6'9 Dining Room 12'3-11'2 Kitchen 22'11-9'11