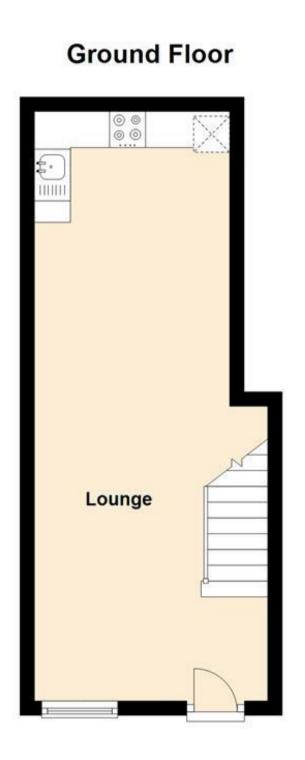

### Accommodation

Lounge 8.18 × 3.24 Bedroom 4.41 × 3.26 Bedroom 3.16 × 1.97 Bathroom 2.56 × 1.35