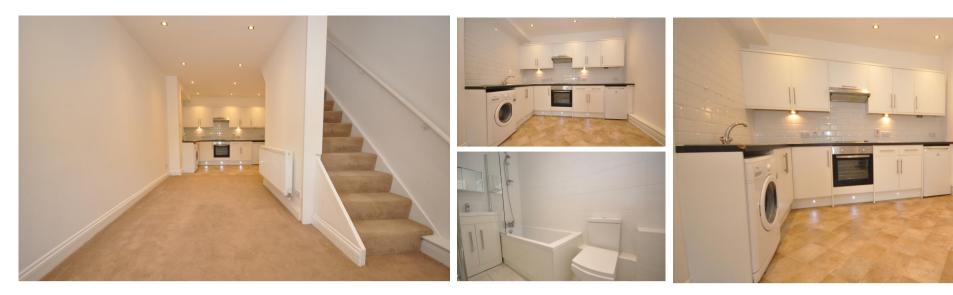

### Accommodation

Lounge 8.18 × 3.24 Bedroom 4.41 × 3.26 Bedroom 3.16 × 1.97 Bathroom 2.56 × 1.35