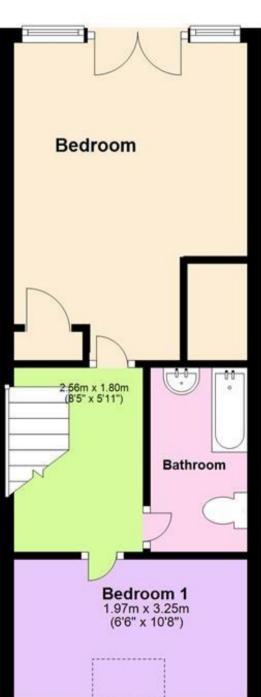

### Accommodation

Lounge 8.18 × 3.24 Bedroom 4.41 × 3.26 Bedroom 3.16 × 1.97 Bathroom 2.56 × 1.35

# **First Floor**