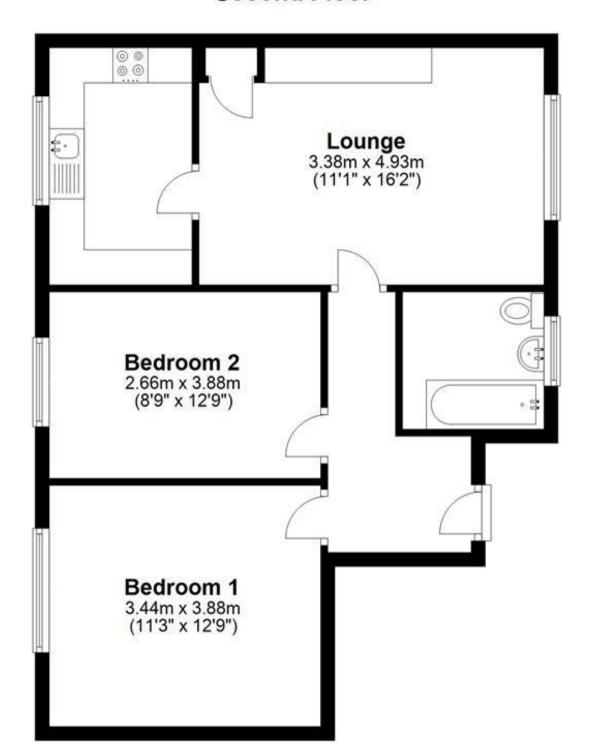

## Accommodation

Lounge  $16'2 \times 11'11$ 

Kitchen  $11'11 \times 6'8$ 

**Bedroom 1** 12 x 11′3

**Bedroom 2** 12′9 x 8′9

**Bathroom** 

## **Second Floor**