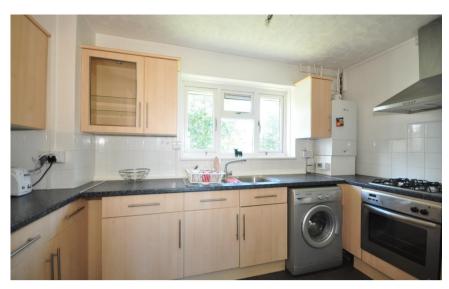

## Accommodation

Lounge  $16'2 \times 11'11$ 

Kitchen  $11'11 \times 6'8$ 

**Bedroom 1** 12 x 11′3

**Bedroom 2** 12′9 x 8′9

**Bathroom** 