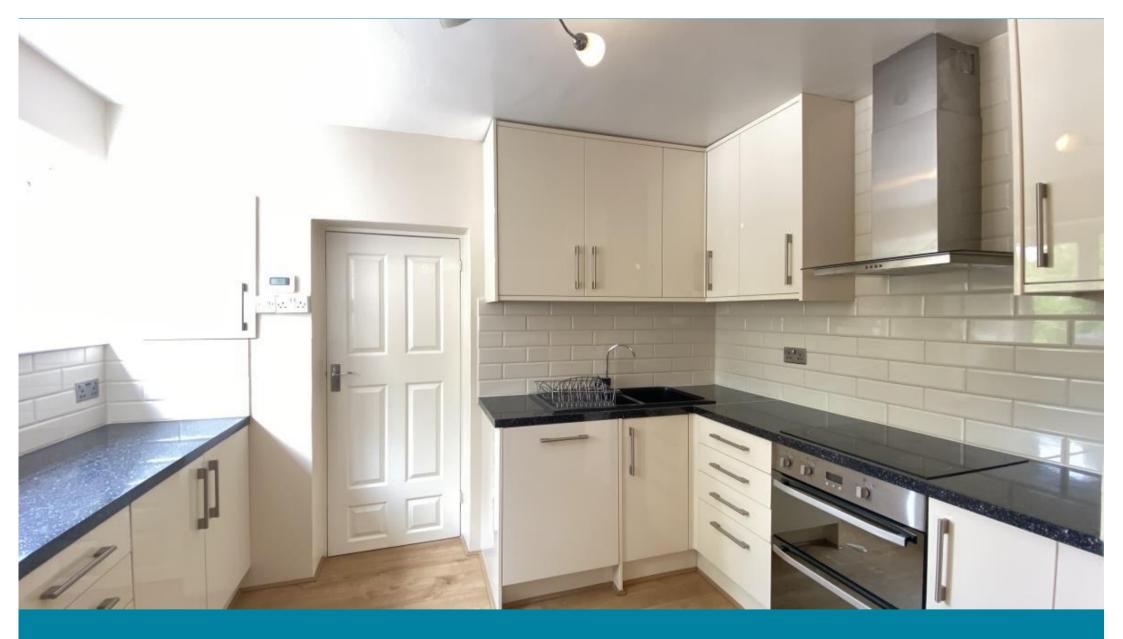

## Accommodation

Stairs To First Floor Entrance Porch

Lounge Area 3.97x3.46 Kitchen Area 3.46x3.46

**Bedroom 1** 3.22×3.17

**Bedroom 2** 3.14x1.85

**Bathroom** 2.52x2.38

Renting a property is a big commitment and we recommend that you visit the local authority website and these websites which offer helpful information and advice about letting