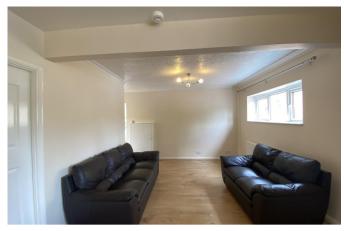

## Accommodation

Stairs To First Floor Entrance Porch

Lounge Area 3.97x3.46 Kitchen Area 3.46x3.46

**Bedroom 1** 3.22×3.17

**Bedroom 2** 3.14x1.85

**Bathroom** 2.52x2.38

Renting a property is a big commitment and we recommend that you visit the local authority website and these websites which offer helpful information and advice about letting