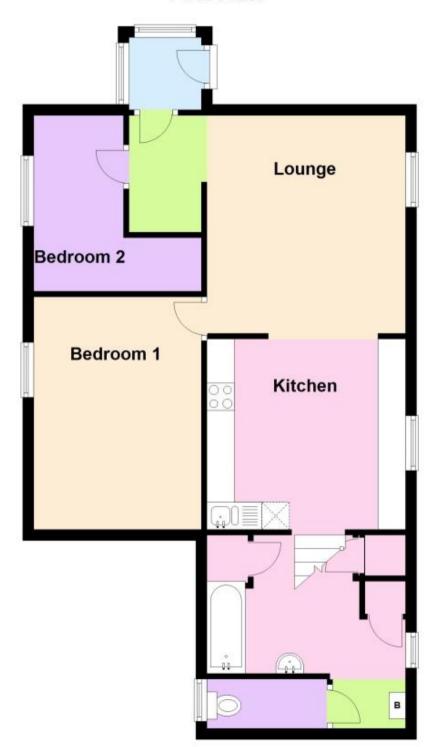

## Accommodation

Stairs To First Floor Entrance Porch

Lounge Area 3.97x3.46 Kitchen Area 3.46x3.46

**Bedroom 1** 3.22×3.17

**Bedroom 2** 3.14x1.85

**Bathroom** 2.52x2.38

Renting a property is a big commitment and we recommend that you visit the local authority website and these websites which offer helpful information and advice about letting

POTENTIAL:

CURRENT:

First Floor