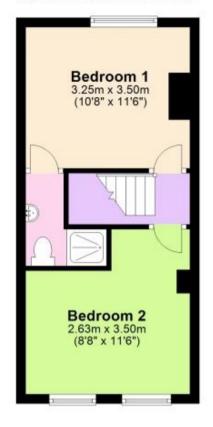

Accommodation

Open Plan Lounge Dining Room  $25.76 \times 11.44$ Kitchen  $14.42 \times 6.27$ Bathroom  $6.59 \times 6.2$ Bedroom 1  $11.75 \times 10.69$ En Suite Shower Room Bedroom 2  $11.83 \times 11.75$ 

## First Floor

Approx. 28.3 sq. metres (304.2 sq. feet)