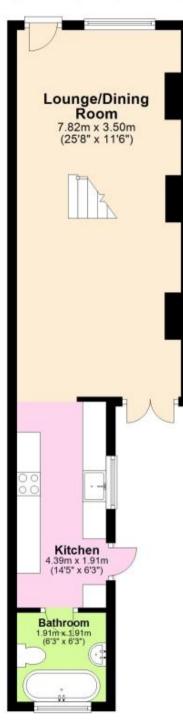

Accommodation

Open Plan Lounge Dining Room  $25.76 \times 11.44$ Kitchen  $14.42 \times 6.27$ Bathroom  $6.59 \times 6.2$ Bedroom 1  $11.75 \times 10.69$ En Suite Shower Room Bedroom 2  $11.83 \times 11.75$ 

#### Ground Floor Approx. 31.0 sq. metres (334.2 sq. feet)