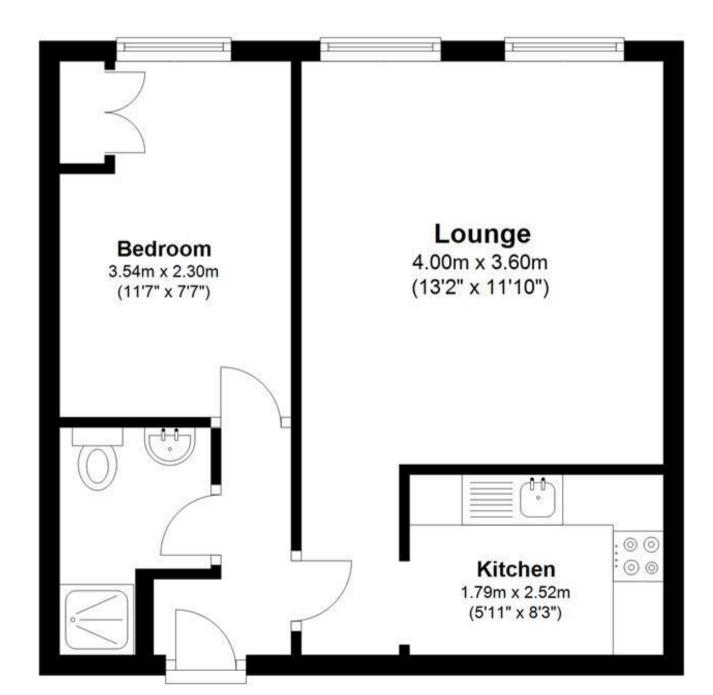

#### Accommodation

 Kitchen
 5'11 x 8'3

 Lounge
 13'2 x 11'10

 Bedroom
 11'7 x 7'7

 Shower Room

# **Ground Floor**