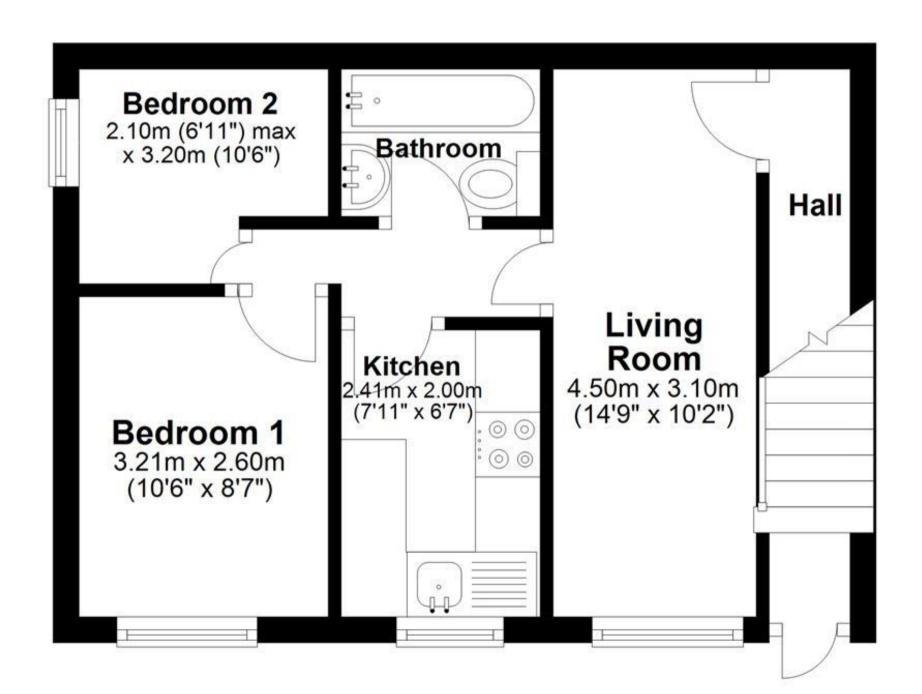

## Accommodation

**Door Into Hallway** 

Living Room 4.51m x 3.1m

**Kitchen** 2.4m x 2.02m

Bedroom One 3.32m x 2.59m

Bedroom Two 3.2m x 2.1m

Bathroom 1.9m x 1.5m

**Communal Garden Communal Parking** 

## **Ground Floor**