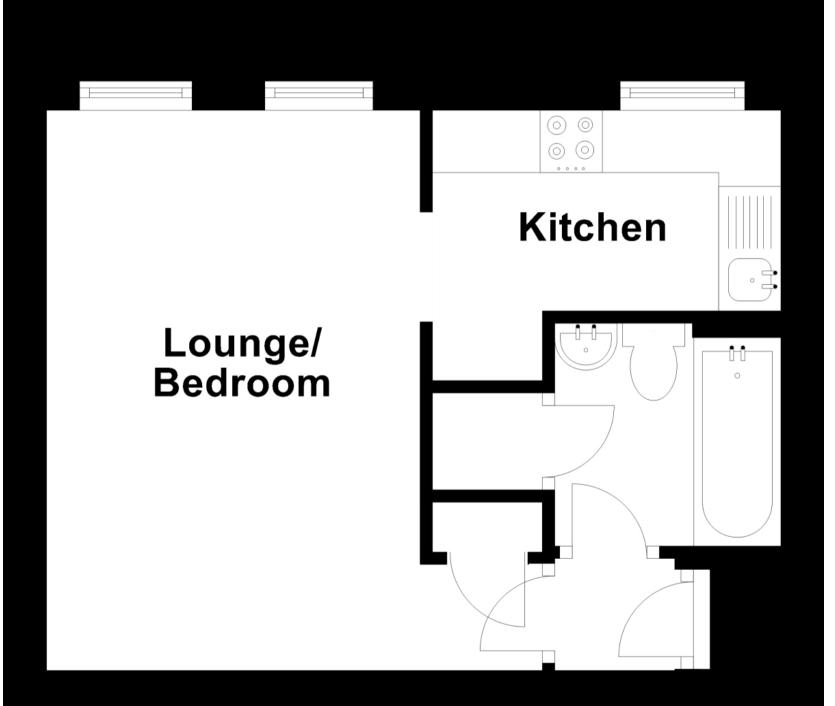

## Accommodation

Living/Bedroom Area 4.50x3.99

**Kitchen** 2.80x1.60

**Bathroom** 

**Allocated Parking Space** 

**Bathroom** 

**Allocated Parking** 

**Communal Garden** 