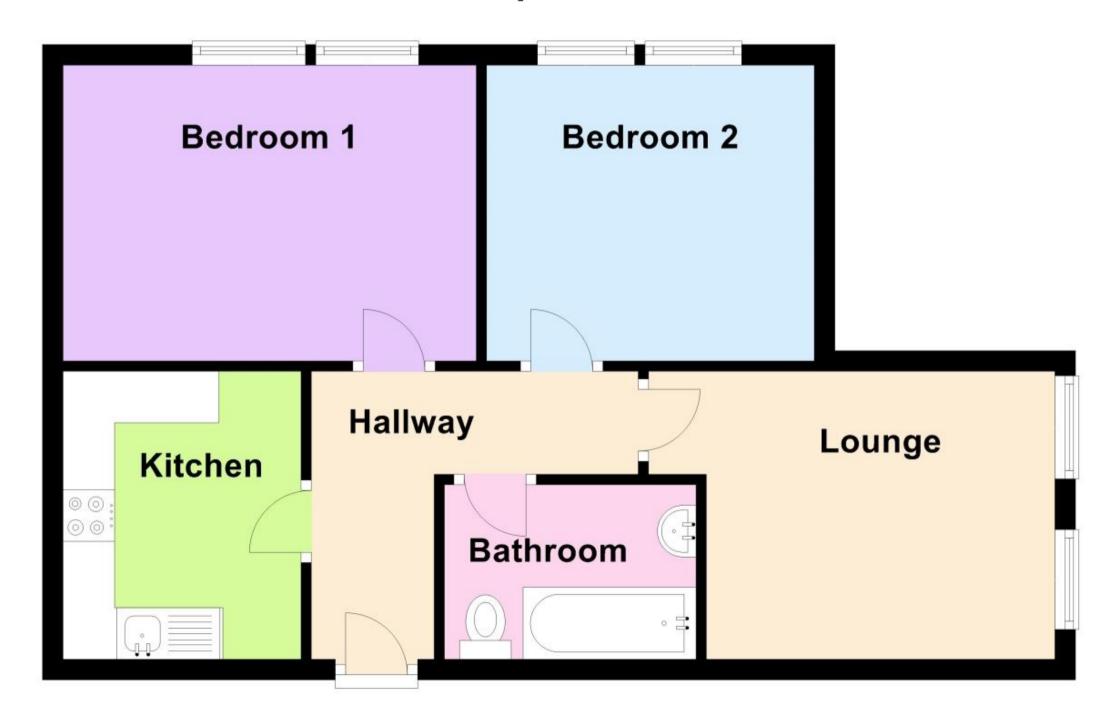

## **Accommodation**

**Bedroom One** 13'7-9'5

Bedroom Two 9'5-8'10

**Lounge** 13'2-11'1

**Bathroom** 7'6-5'11

**Kitchen** 8'6-7'7

## **Top Floor**