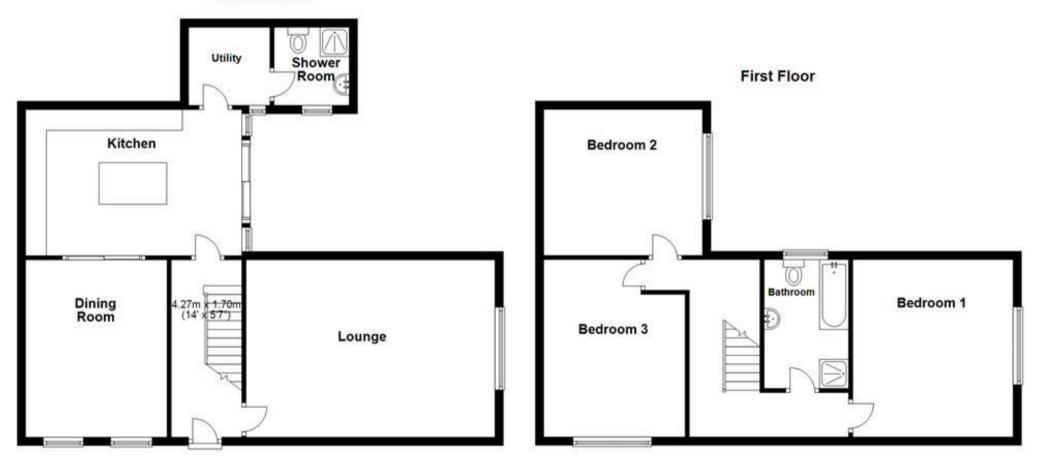

## Accommodation

Double Bedroom 1 12'08-11'08 Double Bedroom 2 11'10-11'04 Double Bedroom 3 12'05-11'11 Lounge 19'08-11'08 Family Bathroom Dining Room 12'07-11'10 Kitchen 17'01-11'04 Utility Room 6'02-6'02 Shower Room

Ground Floor