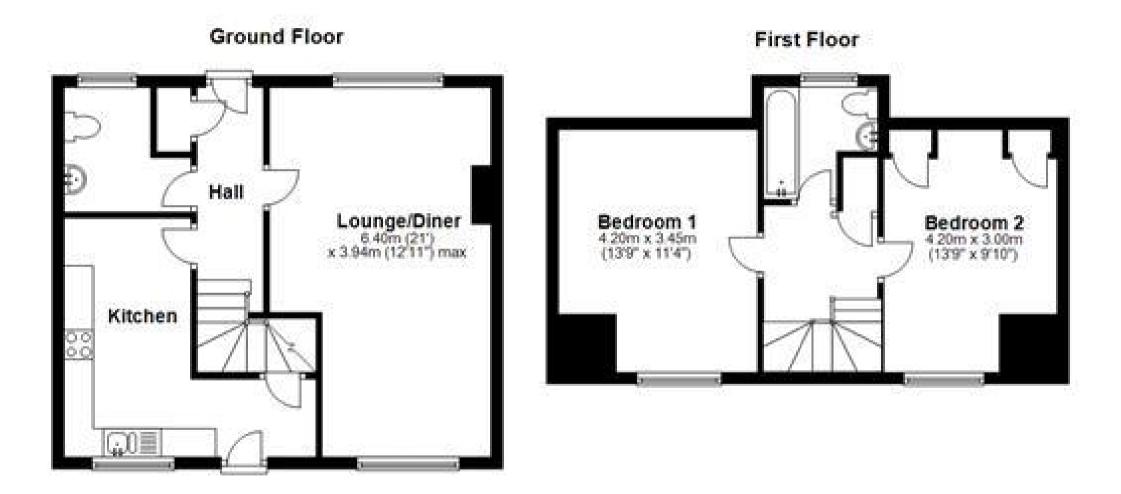

## Accommodation

Hall Cloakroom Lounge Diner 6.4 x 3.94 max Kitchen Breakfast Room 4.36 x 4.14 max Bedroom 1 4.2 x 3.45 Bedroom 2 4.2 x 3 Family Bathroom