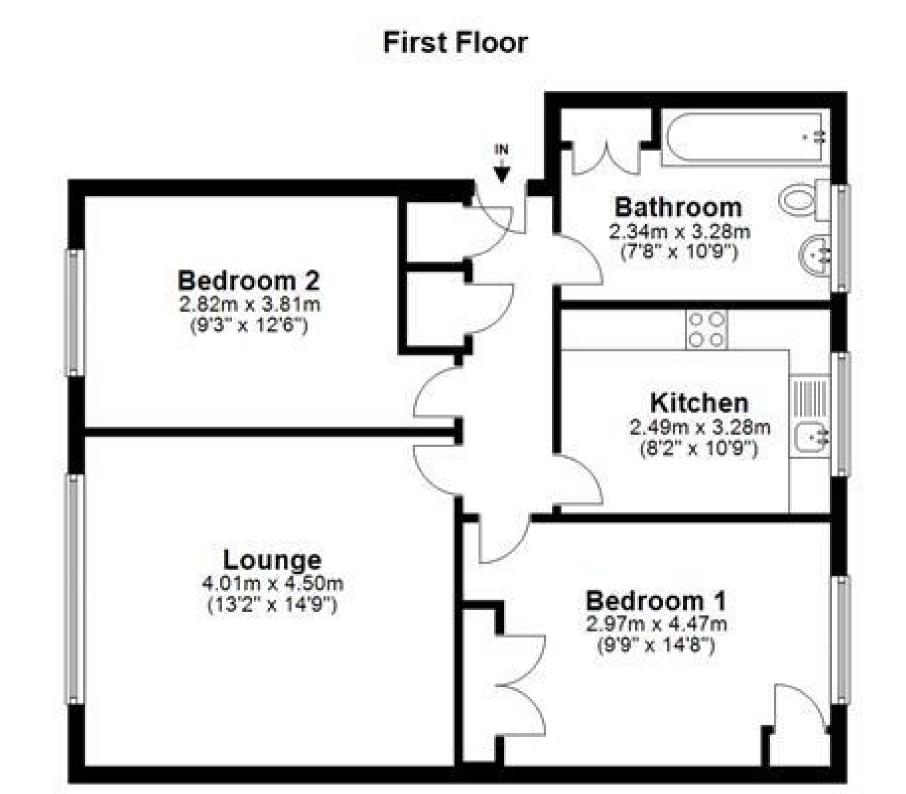

## Accommodation

Lounge  $13.2 \times 14.8$ Kitchen  $10.9 \times 8.2$ Bedroom 1  $9.9 \times 12.9$ Bedroom 2  $12.6 \times 9.3$ Bathroom  $10.9(max) \times 7.8$ 