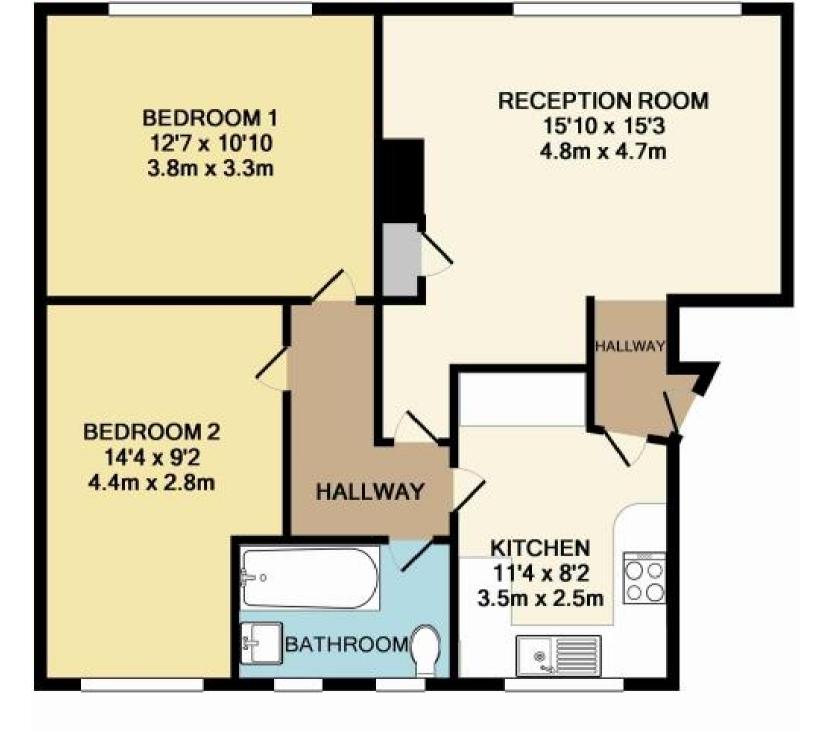

## Accommodation

Communal Hallway Reception Room 4.80 × 4.70 Hallway Kitchen 3.50 × 2.50 Bedroom 1 3.80 × 3.30 Bedroom 2 4.40 × 2.80 Bathroom

TOTAL APPROX. FLOOR AREA 657 SQ.FT. (61.0 SQ.M.)