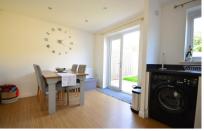

## Accommodation

Kitchen/Dining area 4.74m x 2.94m

**Lounge** 4.56m x 3.66m

**Bedroom 1** 3.19m x 2.80m

**Bedroom 2** 3.87m x 2.48m

**Bedroom 3** 2.60m x 2.19m

**Bathroom** 

**En-suite** 