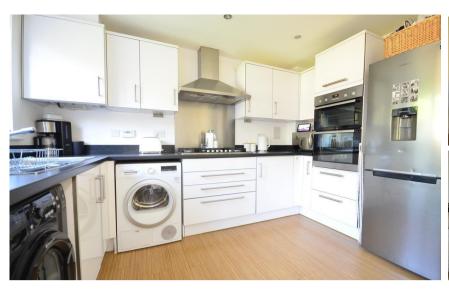

## Accommodation

Kitchen/Dining area 4.74m x 2.94m

**Lounge** 4.56m x 3.66m

**Bedroom 1** 3.19m x 2.80m

**Bedroom 2** 3.87m x 2.48m

**Bedroom 3** 2.60m x 2.19m

**Bathroom** 

**En-suite** 