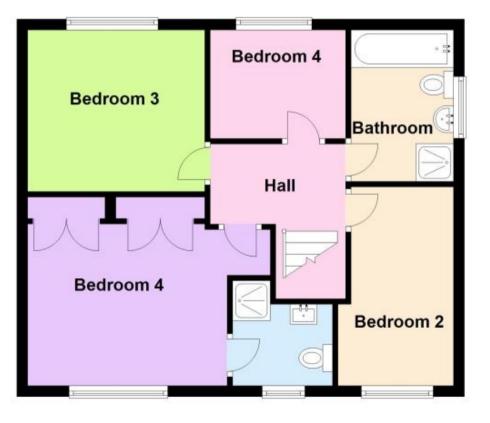

### **Accommodation**

**Bedroom One** 12'5-9'7

**Bedroom Two** 11'8-9'7

**Bedroom Three** 10'5-9'10

**Bedroom Four** 7'9-6'7

**Lounge** 21'8-12'2

**Bathroom** 

**Kitchen** 14'1-9'10

# First Floor