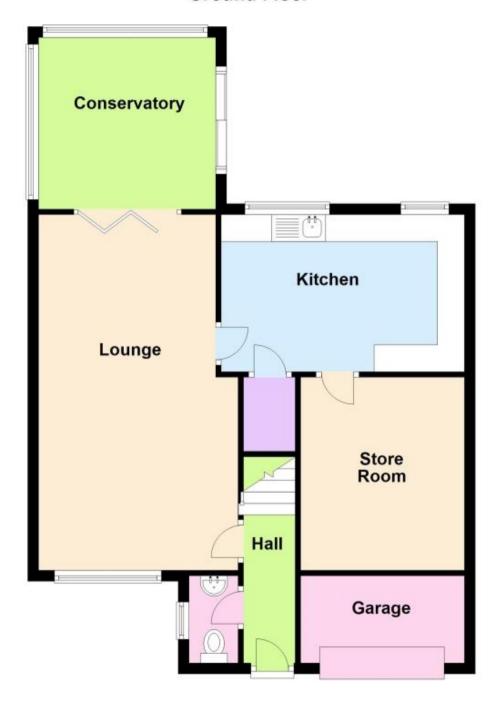

### **Accommodation**

**Bedroom One** 12'5-9'7

**Bedroom Two** 11'8-9'7

**Bedroom Three** 10'5-9'10

**Bedroom Four** 7'9-6'7

**Lounge** 21'8-12'2

**Bathroom** 

**Kitchen** 14'1-9'10

Conservatory 11'7-10'4

**Store Room** 

# **Ground Floor**