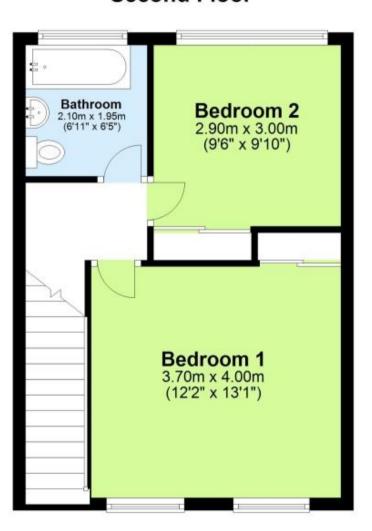

## **Second Floor**

# **Accommodation Lounge** 4.5x4.17

Dining Area 2.92x3

**Kitchen** 2.92×2.10

**Bedroom 1** 3.7x4

**Bedroom 2** 3.0x2.9

**Bathroom** 2.1x1.95

Garage en-Bloc

CURRENT: