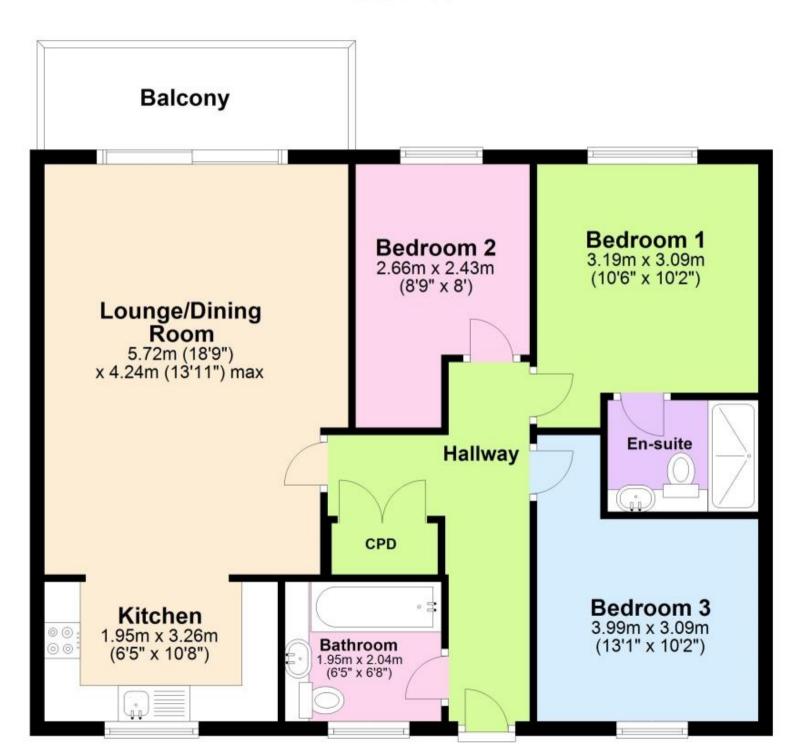

## Accommodation

Lounge  $17'9 \times 14'1$ 

Kitchen  $10'10 \times 7'10$ 

**Bedroom 1**  $13'9 \times 10'2$ 

En-Suite  $5'11 \times 4'11$ 

Bedroom 2  $10'2 \times 10'2$ 

**Bedroom 3**  $10'10 \times 7'7$ 

 $\textbf{Bathroom} \ 7'10 \times 6'2$ 

**Balcony** 

## **Third Floor**