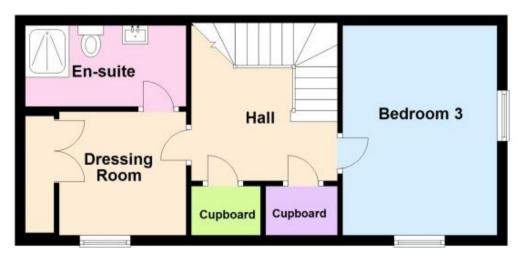

## Accommodation

Bedroom One 15'6-11'4 Bedroom Two 15'6-9'11 Bedroom Three 9'11-15'6 Lounge 15'6-11'5 Family Bathroom 8'7-5'10 Dressing Room 11'6-8'1 Kitchen Dining Area 15'6-16'0 En-Suite To Dressing Room

## **First Floor**

Second Floor