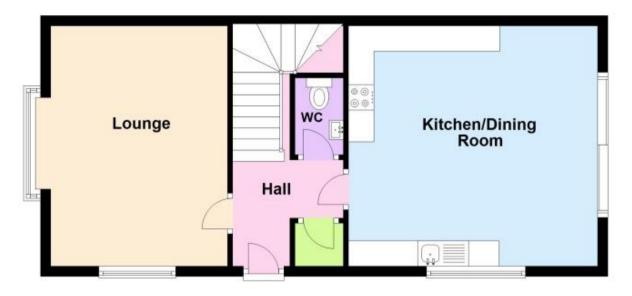

have prepared these details as a general guide. The agent has not carried out a detailed survey nor tested the services, appliances, or specific fittings (unless otherwise stated), and no warranty can be given as to their condition. All room measurements are taken at floor level. We strongly recommend that all the information which we provide about the property is verified by yourself and your advisers. The contents of this publication are @Cubit & West, 105. Cubit & West is a trading name of Arun Estates Limited Registered in England No. 258/9789

## Accommodation

Bedroom One 15'6-11'4 Bedroom Two 15'6-9'11 Bedroom Three 9'11-15'6 Lounge 15'6-11'5 Family Bathroom 8'7-5'10 Dressing Room 11'6-8'1 Kitchen Dining Area 15'6-16'0 En-Suite To Dressing Room







POTENTIAL:

**Ground Floor** 



## **First Floor**



Second Floor