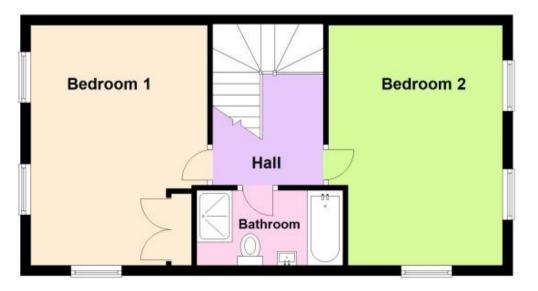

tails as a general guide. The agent has not carried out a detailed survey nor tested the services, appliances, or specific fittings (unless otherwise stated), and no warranty can be given as to their condition. All room measurements are taken at floor level. We strongly recommend that all the information which we provide about the property is verified by yourself and your advisers. The contents of this publication are @Cubit & West, 105. Cubit & West is a trading name of Arun Estates Limited Registered in England No. 258/9789

## Accommodation

Bedroom One 15'6-11'4 Bedroom Two 15'6-9'11 Bedroom Three 9'11-15'6 Lounge 15'6-11'5 Family Bathroom 8'7-5'10 Dressing Room 11'6-8'1 Kitchen Dining Area 15'6-16'0 En-Suite To Dressing Room







POTENTIAL:

**Ground Floor** 



## **First Floor**



Second Floor