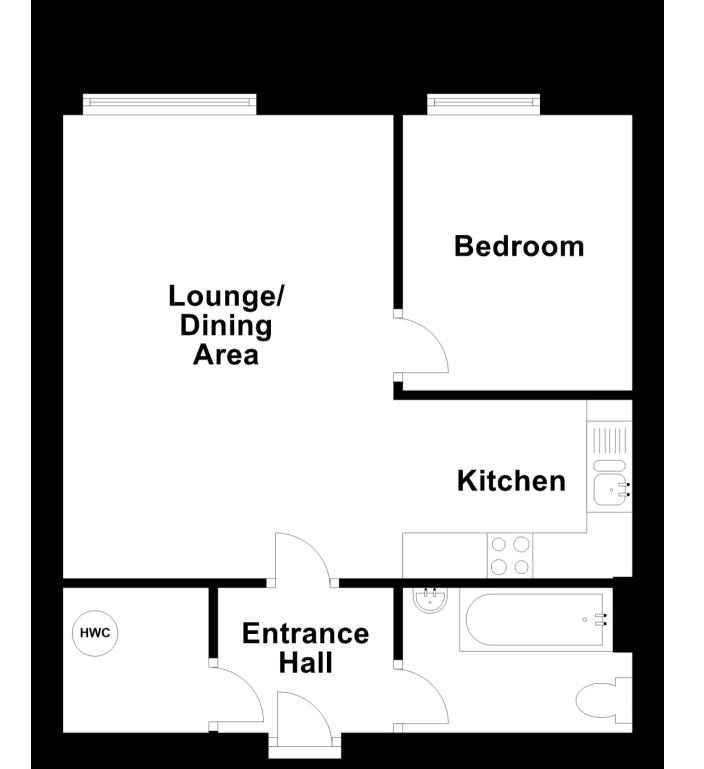

## **Main Features**

LOUNGE

**KITCHEN** 

**BEDROOM** 

**BATHROOM** 

ALLOCATED SECURE PARKING

## Accommodation

Lounge

Kitchen

**Bedroom** 

**Bathroom** 

Deposit required is £1,067.31 Bexley London - Council Tax Band Tax Band C

Renting a property is a big commitment and we recommend that you visit the local authority website and these websites which offer helpful information and advice about letting