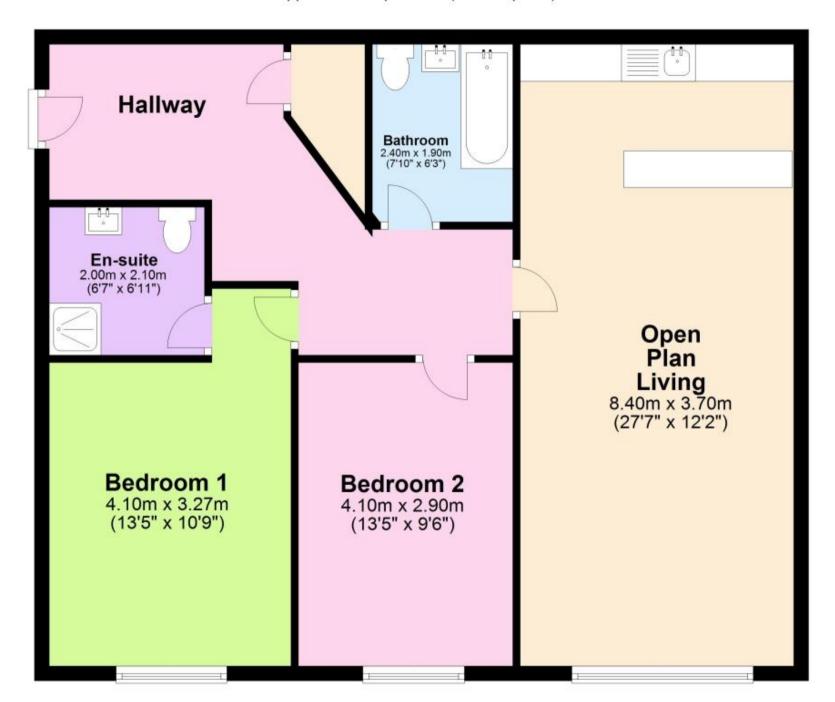

## **Accommodation**

Hall

Open plan living  $8.4 \times 3.7$ 

**Bedroom 1** 5.1 x 3.2

Ensuite Shower Room  $2.2 \times 2$ 

**Bedroom 2**  $4.1 \times 2.9$ 

Bathroom  $2.4 \times 1.9$ 

## **Second Floor**

Approx. 84.6 sq. metres (910.5 sq. feet)

Total area: approx. 84.6 sq. metres (910.5 sq. feet)