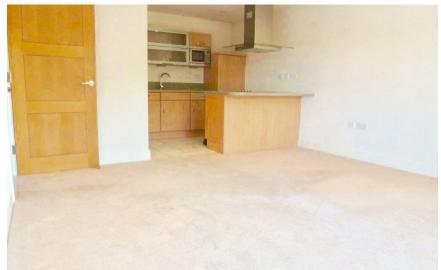

## **Accommodation**

Hall

Open plan living  $8.4 \times 3.7$ 

**Bedroom 1** 5.1 x 3.2

Ensuite Shower Room  $2.2 \times 2$ 

**Bedroom 2**  $4.1 \times 2.9$ 

Bathroom  $2.4 \times 1.9$ 