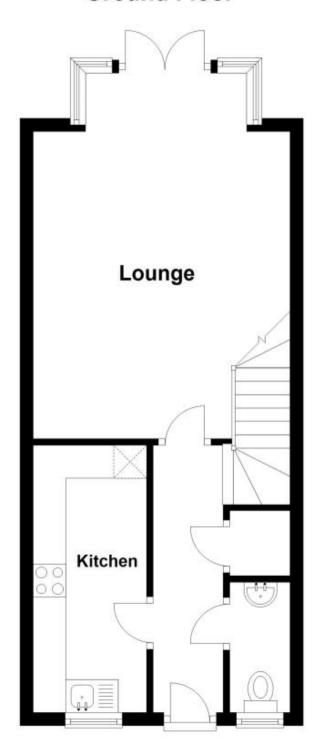

## **Accommodation**

Kitchen  $5'8 \times 13'4$ 

**W/C** 2'11 x 6'6

 $\textbf{Lounge} \ 18' \times 12'10$ 

Bathroom  $5'8 \times 7'6$ 

 $\textbf{Bedroom 1} \ 16'10 \times 12'10$ 

**Bedroom 2** 12'9 x 10'1

Bedroom 3  $8'7 \times 12'11$ 

## **Ground Floor**

**Second Floor** 