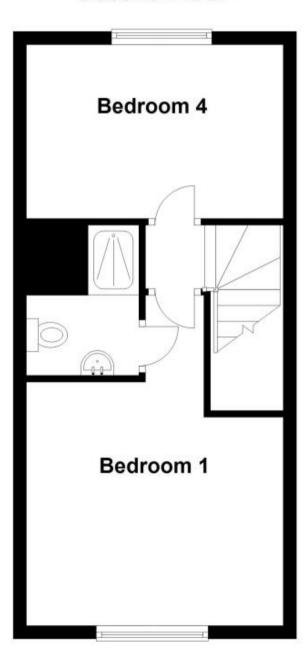

## **Accommodation**

Kitchen  $5'8 \times 13'4$ 

**W/C** 2'11 x 6'6

 $\textbf{Lounge} \ 18' \times 12'10$ 

Bathroom  $5'8 \times 7'6$ 

 $\textbf{Bedroom 1} \ 16'10 \times 12'10$ 

**Bedroom 2** 12'9 x 10'1

Bedroom 3  $8'7 \times 12'11$ 

**Bedroom 4**  $8'7 \times 12'10$ 

## **Ground Floor**

**Second Floor** 