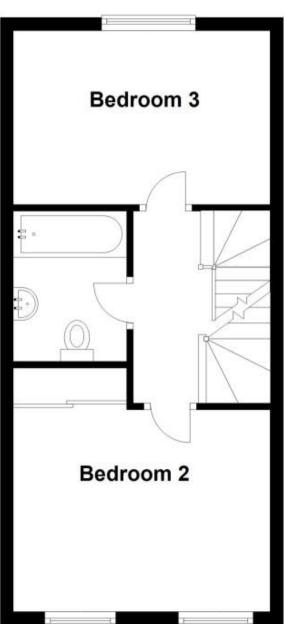

## **Accommodation**

Kitchen  $5'8 \times 13'4$ 

**W/C** 2'11 x 6'6

 $\textbf{Lounge} \ 18' \times 12'10$ 

Bathroom  $5'8 \times 7'6$ 

 $\textbf{Bedroom 1} \ 16'10 \times 12'10$ 

**Bedroom 2** 12'9 x 10'1

Bedroom 3  $8'7 \times 12'11$ 