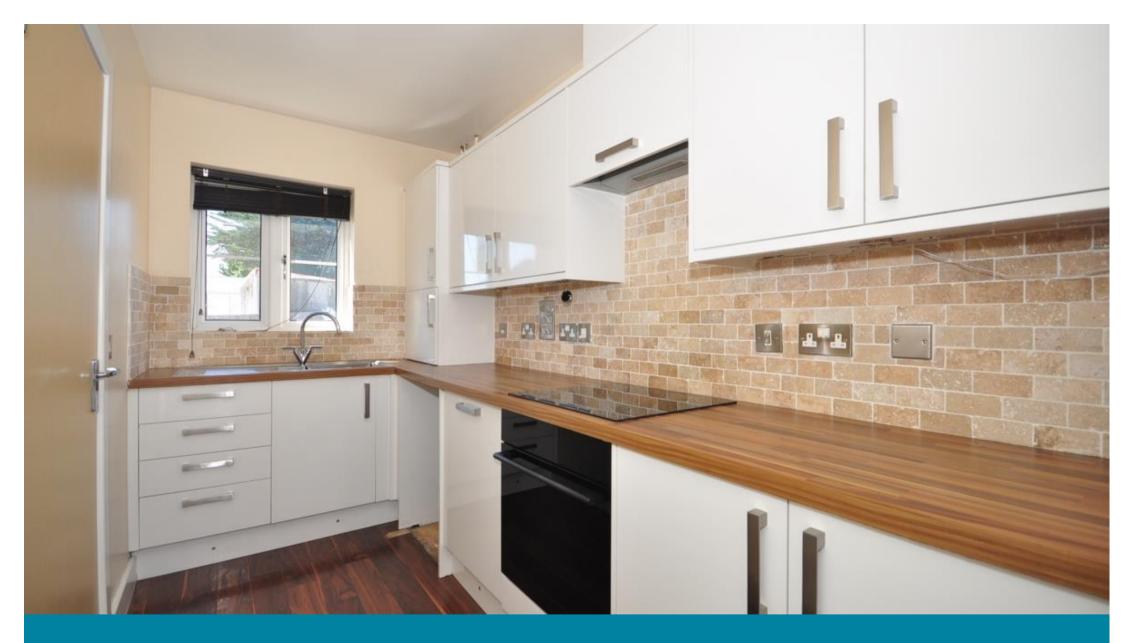

## **Accommodation**

Kitchen  $5'8 \times 13'4$ 

**W/C** 2'11 x 6'6

 $\textbf{Lounge} \ 18' \times 12'10$ 

Bathroom  $5'8 \times 7'6$ 

 $\textbf{Bedroom 1} \ 16'10 \times 12'10$ 

**Bedroom 2** 12'9 x 10'1

Bedroom 3  $8'7 \times 12'11$ 