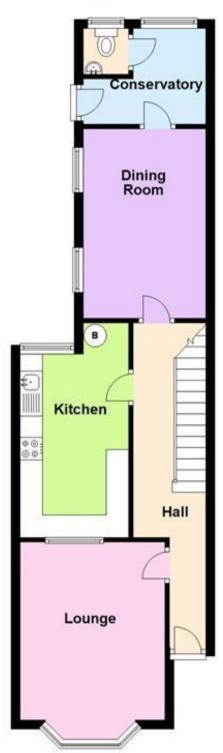

## Accommodation

Bedroom One 13'10-12'11 Bedroom Two 11'07-8'03 Bedroom Three 10'02-8'11 Lounge 13'00-10'07 Bathroom 8'04-5'07 Dining Room 10'02-12'07 Kitchen 15'08-7'11 Conservatory 10'0-7'0

**Ground Floor** 