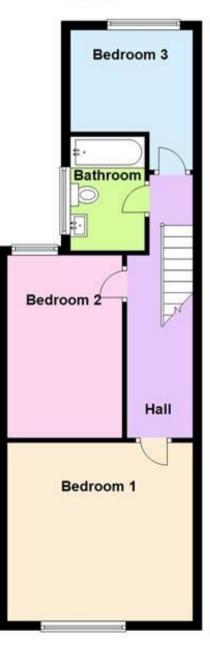

## Accommodation

Bedroom One 13'10-12'11 Bedroom Two 11'07-8'03 Bedroom Three 10'02-8'11 Lounge 13'00-10'07 Bathroom 8'04-5'07 Dining Room 10'02-12'07 Kitchen 15'08-7'11 Conservatory 10'0-7'0

**Ground Floor** 