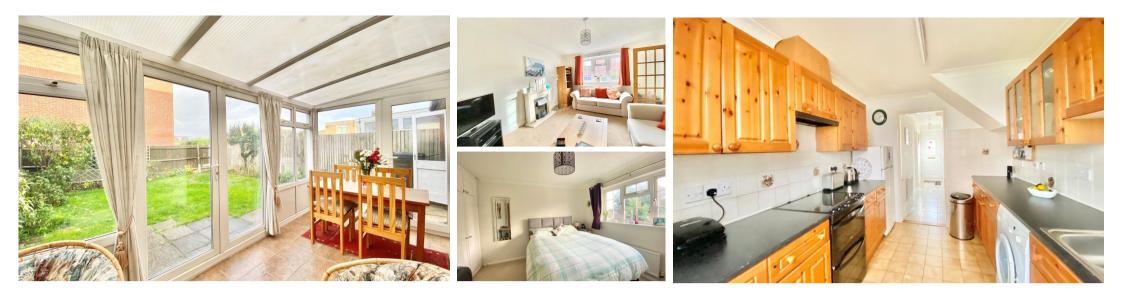

## Main Features

| Family home                |
|----------------------------|
| Garage and parking         |
| Well presented             |
| Conservatory               |
| Private garden             |
| Close to station and shops |
|                            |

## Accommodation Hall Cloakroom

Lounge  $4.09 \times 3.39$ Dining area  $3 \times 2.74$ Conservatory  $4.99 \times 1.99$ Kitchen  $3 \times 2.48$ Family bathroom Bedroom 1  $3.37 \times 3.29$ Bedroom 2  $3.13 \times 2$ Bedroom 3  $2.56 \times 2.3$ 