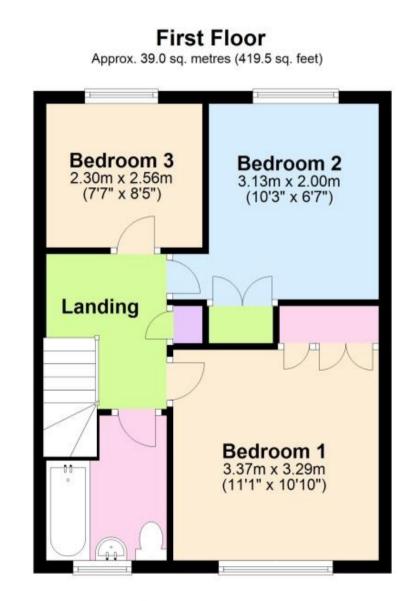

## Accommodation Hall Cloakroom

Lounge  $4.09 \times 3.39$ Dining area  $3 \times 2.74$ Conservatory  $4.99 \times 1.99$ Kitchen  $3 \times 2.48$ Family bathroom Bedroom 1  $3.37 \times 3.29$ Bedroom 2  $3.13 \times 2$ Bedroom 3  $2.56 \times 2.3$ 

Total area: approx. 87.6 sq. metres (943.4 sq. feet)