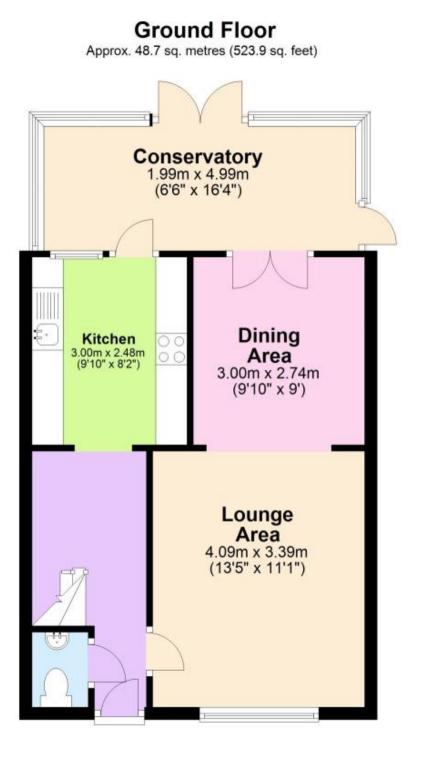

## Accommodation Hall Cloakroom

Lounge  $4.09 \times 3.39$ Dining area  $3 \times 2.74$ Conservatory  $4.99 \times 1.99$ Kitchen  $3 \times 2.48$ Family bathroom Bedroom 1  $3.37 \times 3.29$ Bedroom 2  $3.13 \times 2$ Bedroom 3  $2.56 \times 2.3$ 

Total area: approx. 87.6 sq. metres (943.4 sq. feet)