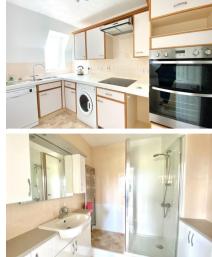

## Accommodation

**Entrance hallway** 

**Lounge dining room**  $5.18 \times 4.72$ 

**Balcony** 

Kitchen  $3.89 \times 1.78$ 

Master bedroom  $3.96 \times 3.36$ 

En suite shower room

**Bedroom 2** 4.01 x 3.66

**Bedroom 3** 3.66 x 2.34

**Bathroom** 