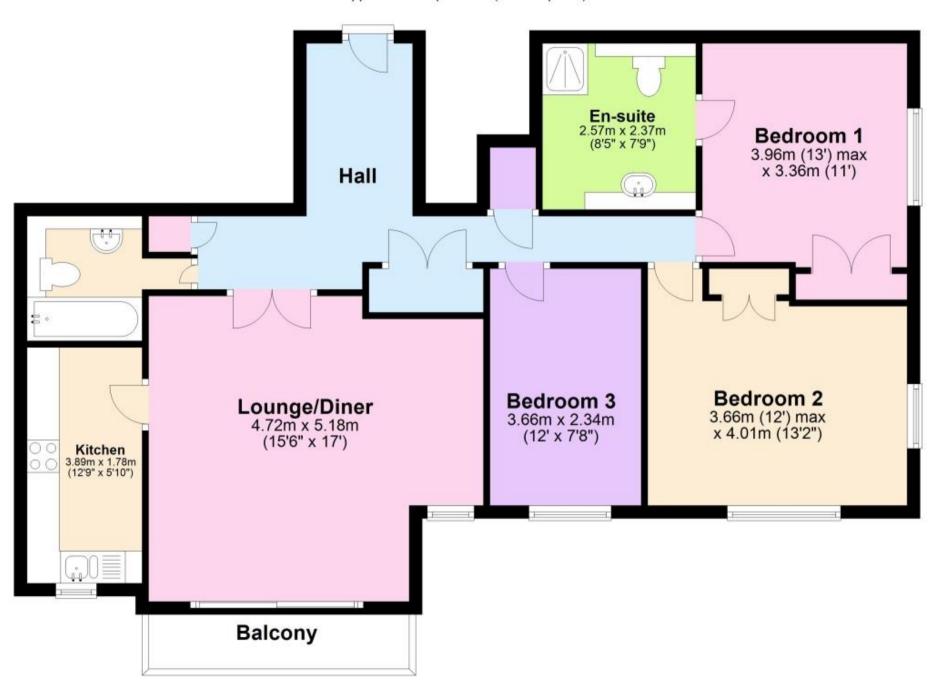

## Accommodation

**Entrance hallway** 

**Lounge dining room**  $5.18 \times 4.72$ 

**Balcony** 

Kitchen  $3.89 \times 1.78$ 

Master bedroom  $3.96 \times 3.36$ 

En suite shower room

**Bedroom 2** 4.01 x 3.66

**Bedroom 3** 3.66 x 2.34

**Bathroom** 

## Second Floor

Approx. 90.2 sq. metres (971.2 sq. feet)

Total area: approx. 90.2 sq. metres (971.2 sq. feet)