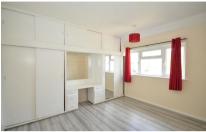

### **Accommodation**

**Entrance Hall** 

Lounge/Diner 7.12 x 3.84 Max

Kitchen  $3.13 \times 2.39$ 

Landing

**Bedroom 1** 3.63 x 3.43

**Bedroom 2** 3.41 x 3.38

**Bedroom 3**  $2.64 \times 2.41$ 