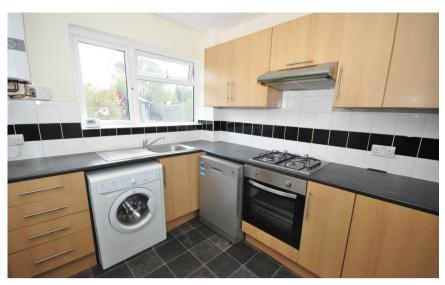

### **Accommodation**

**Entrance Hall** 

Lounge/Diner 7.12 x 3.84 Max

Kitchen  $3.13 \times 2.39$ 

Landing

**Bedroom 1** 3.63 x 3.43

**Bedroom 2** 3.41 x 3.38

**Bedroom 3**  $2.64 \times 2.41$ 

# Kitchen 3.13m x 2.39m (10'3" x 7'10") Lounge/Dining Room 7.12m x 3.84m (23'4" x 12'7") Hallway 3.89m x 2.39m (12'9" x 7'10")