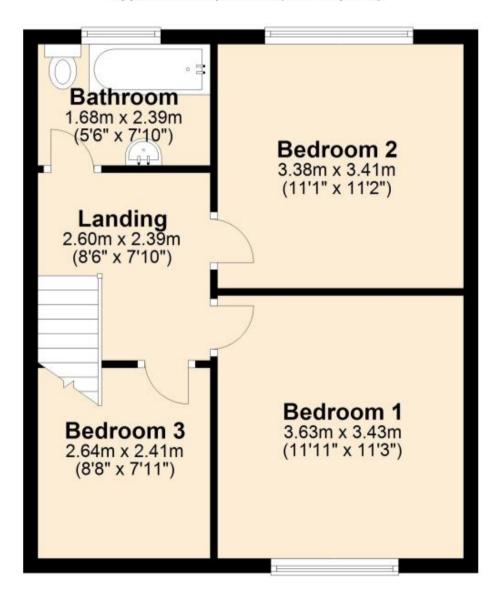

### **Accommodation**

**Entrance Hall** 

Lounge/Diner 7.12 x 3.84 Max

Kitchen  $3.13 \times 2.39$ 

Landing

**Bedroom 1** 3.63 x 3.43

**Bedroom 2** 3.41 x 3.38

**Bedroom 3**  $2.64 \times 2.41$ 

Bathroom  $2.39 \times 1.68$ 

**Driveway** 

**Front & Rear Gardens** 

## First Floor

Approx. 42.1 sq. metres (453.2 sq. feet)

Total area: approx. 87.2 sq. metres (938.3 sq. feet)