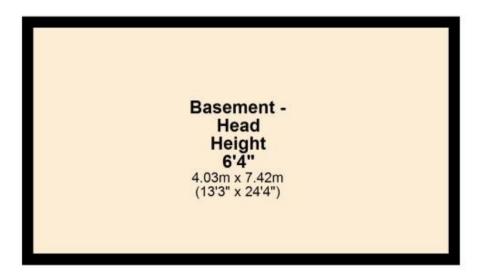

Accommodation Open Plan Living Dining Kitchen 24'4" x 13'1" Bedroom 15'9" x 9'10" Shower room

**Basement** 24'4 x 13'1"

## Ground Floor

Approx. 80.6 sq. metres (867.9 sq. feet)

Basement Approx. 29.9 sq. metres (321.8 sq. feet)

Total area: approx. 110.5 sq. metres (1189.6 sq. feet)