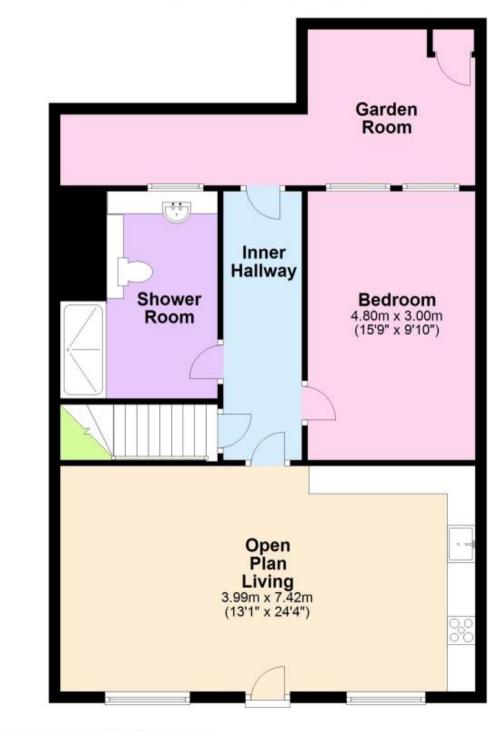

Accommodation Open Plan Living Dining Kitchen 24'4" x 13'1" Bedroom 15'9" x 9'10" Shower room

**Basement** 24'4 x 13'1"

## Ground Floor

Approx. 80.6 sq. metres (867.9 sq. feet)

Basement Approx. 29.9 sq. metres (321.8 sq. feet)

Total area: approx. 110.5 sq. metres (1189.6 sq. feet)