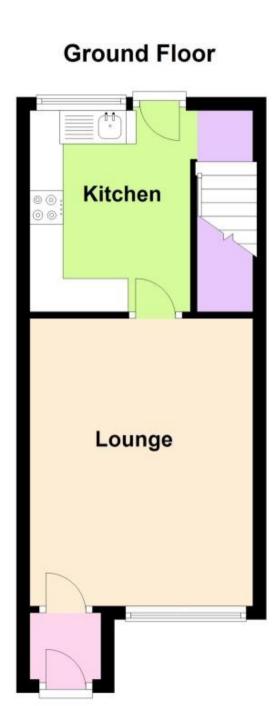

## Accommodation

Bedroom One 11'00-9'5 Bedroom Two 11'00-6'8 Lounge 11'00-14'2 Shower Room 6'5-5'0 Kitchen 9'11-7'11