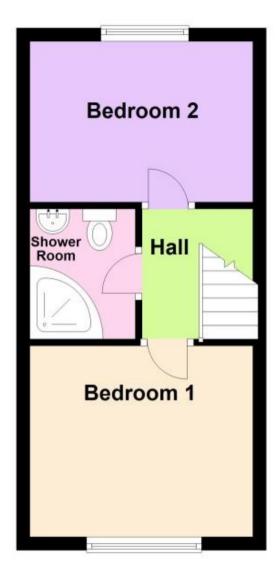

## Accommodation

Bedroom One 11'00-9'5 Bedroom Two 11'00-6'8 Lounge 11'00-14'2 Shower Room 6'5-5'0 Kitchen 9'11-7'11

## **First Floor**