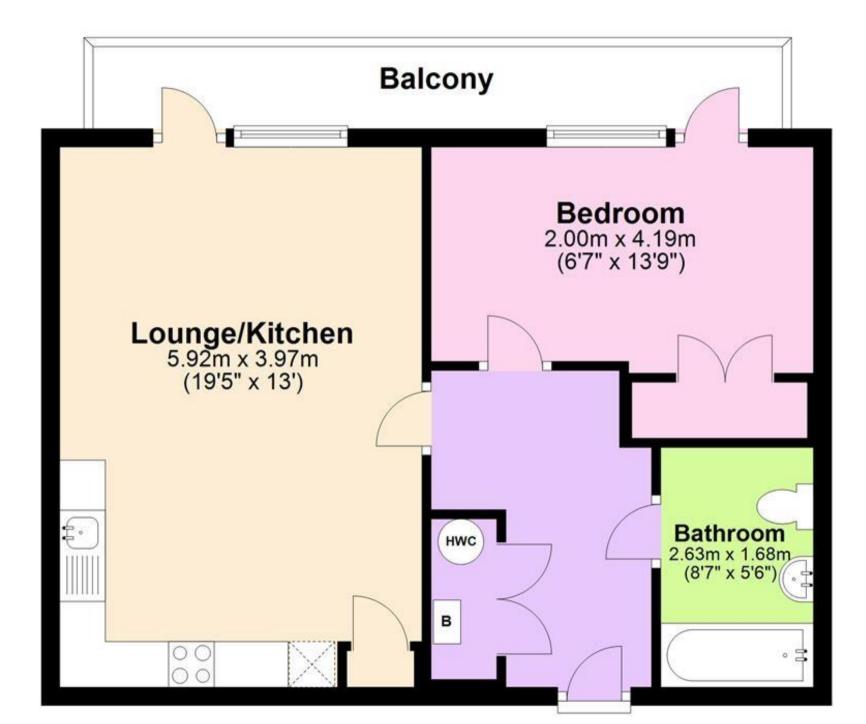

Lounge/Kitchen 5.92m x 3.97m **Bedroom** 2.97m x 4.19m **Bathroom** 2.63m x 1.68m Balcony

Accommodation