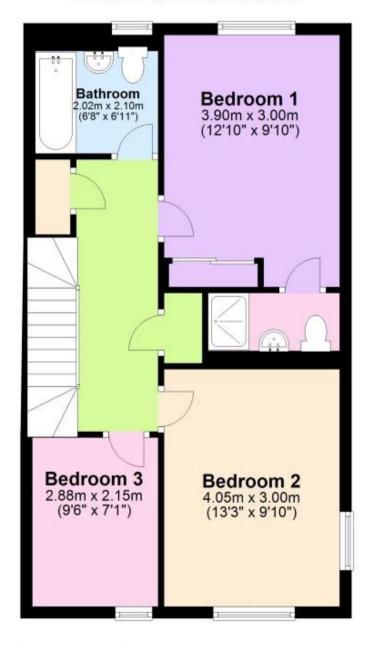

## Accommodation

**Lounge**  $5.35 \times 5.25$ 

Kitchen Dining Room  $4.3 \times 3.9$ 

**Utility Room** 

Cloakroom

Master bedroom  $3.9 \times 3$ 

**En Suite** 

**Bedroom 2** 4.05 x 3

**Bedroom 3**  $2.9 \times 2.15$ 

**Family Bathroom** 

## Ground Floor

Approx. 49.9 sq. metres (537.3 sq. feet)

First Floor

Approx. 49.7 sq. metres (535.2 sq. feet)

Total area: approx. 99.6 sq. metres (1072.6 sq. feet)