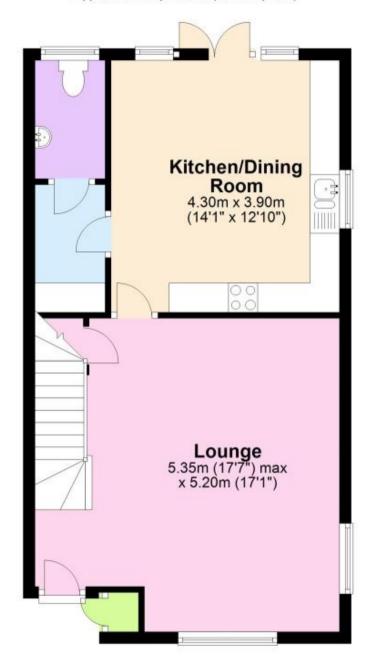

## Accommodation

**Lounge**  $5.35 \times 5.25$ 

Kitchen Dining Room  $4.3 \times 3.9$ 

**Utility Room** 

Cloakroom

Master bedroom  $3.9 \times 3$ 

**En Suite** 

**Bedroom 2** 4.05 x 3

**Bedroom 3**  $2.9 \times 2.15$ 

**Family Bathroom** 

## Ground Floor

Approx. 49.9 sq. metres (537.3 sq. feet)

First Floor

Approx. 49.7 sq. metres (535.2 sq. feet)

Total area: approx. 99.6 sq. metres (1072.6 sq. feet)