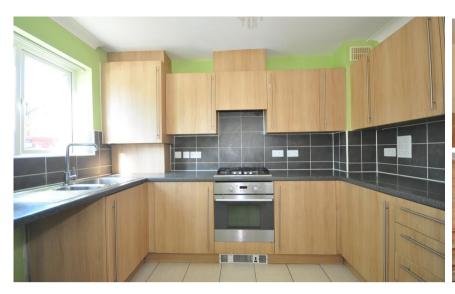

## Accommodation

Kitchen  $8'2 \times 10'3$ 

**Lounge**  $17'4 \times 15'5$ 

**Bathroom**  $5'6 \times 6'8$ 

**Bedroom 1**  $11'7 \times 11'8$ 

En-suite  $3'7 \times 8'4$ 

Bedroom 2  $8'9 \times 9'1$ 

Bedroom 3  $6'5 \times 9'1$ 