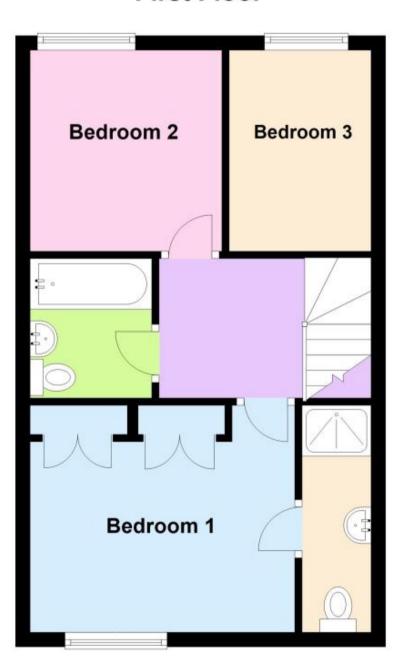

## Accommodation

Kitchen  $8'2 \times 10'3$ 

**Lounge**  $17'4 \times 15'5$ 

**Bathroom**  $5'6 \times 6'8$ 

**Bedroom 1**  $11'7 \times 11'8$ 

En-suite  $3'7 \times 8'4$ 

Bedroom 2  $8'9 \times 9'1$ 

Bedroom 3  $6'5 \times 9'1$ 

## **Ground Floor**

**First Floor** 