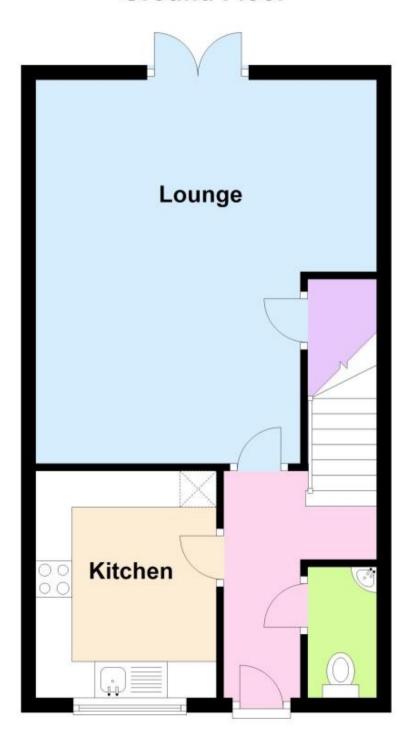

## Accommodation

Kitchen  $8'2 \times 10'3$ 

**Lounge**  $17'4 \times 15'5$ 

**Bathroom**  $5'6 \times 6'8$ 

**Bedroom 1**  $11'7 \times 11'8$ 

En-suite  $3'7 \times 8'4$ 

Bedroom 2  $8'9 \times 9'1$ 

Bedroom 3  $6'5 \times 9'1$ 

## **Ground Floor**

**First Floor** 