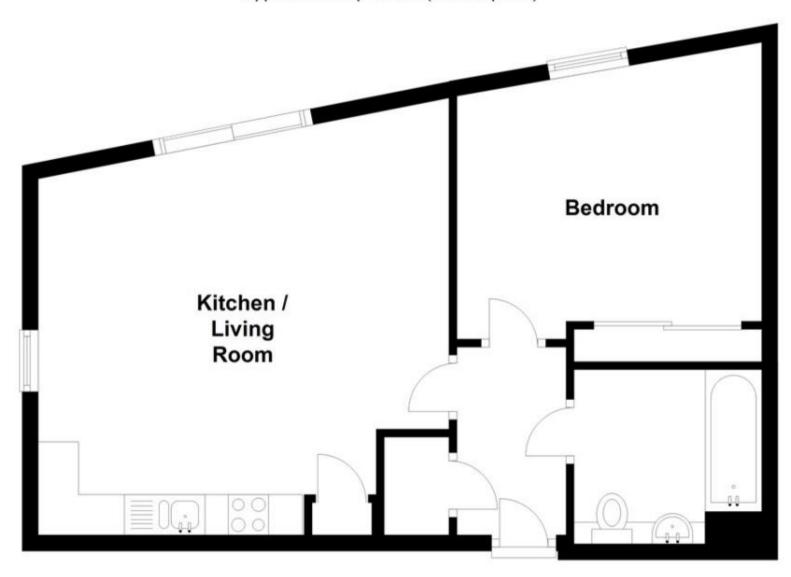

## Accommodation

Kitchen / Living Room  $17'4 \times 16'8$ 

Bedroom  $13'5 \times 11'7$ 

**Bathroom** 

**Communal Terraces** 

**Communal Gardens** 

## **Eighth Floor**

Approx. 47.6 sq. metres (512.8 sq. feet)